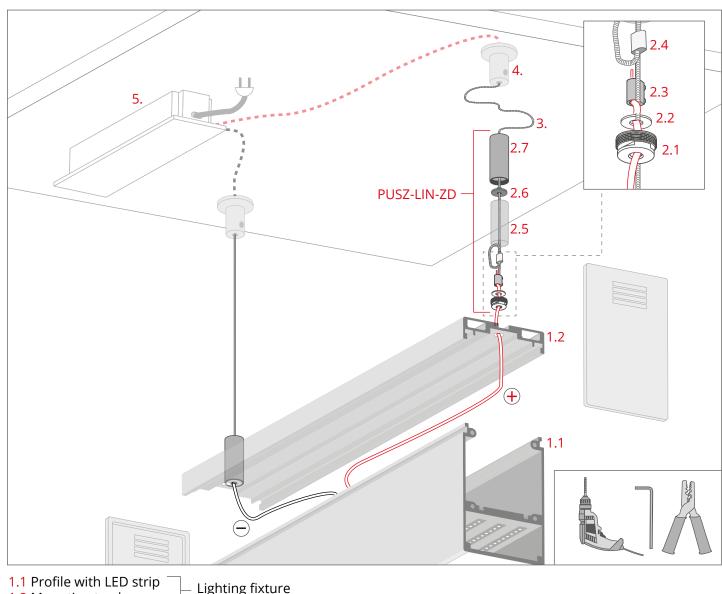

- 1.1 Profile with LED strip
- 1.2 Mounting track
- 2.1 Threaded plug
- 2.2 Washer
- 2.3 Power connector
- 2.4 Wire crimp
- 2.5 Sleeve
- 2.6 Head
- 2.7 Fastener body
- 3. Steel cable\*
- 4. Ceiling fastener\*
- 5. Power supply (12 V / 24 V)\*

www.KlusDesign.eu 1

PUSZ-LIN-ZD silver (ref. 42279), black (ref. 42279L9005)

www.KlusDesign.eu 2

www.KlusDesign.eu 3

Suspend the lighting fixture from the ceiling fasteners (4) which are connected to the power supply (12 V / 24 V) (5).