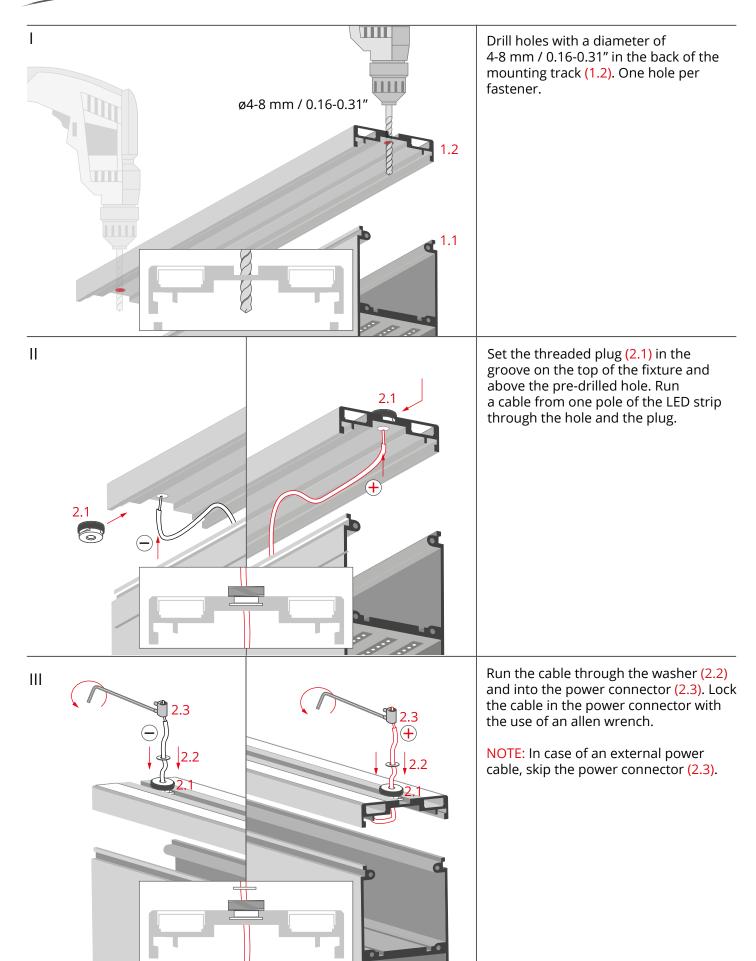

- 1.1 Profile with LED strip
- 1.2 Mounting track
- 2.1 Threaded plug
- 2.2 Washer
- 2.3 Power connector
- 2.4 Wire crimp
- 2.5 Sleeve
- 2.6 Head
- 2.7 Fastener body
- 3. Steel cable\*
- 4. Ceiling fastener\*
- 5. Power supply (12 V / 24 V)\*