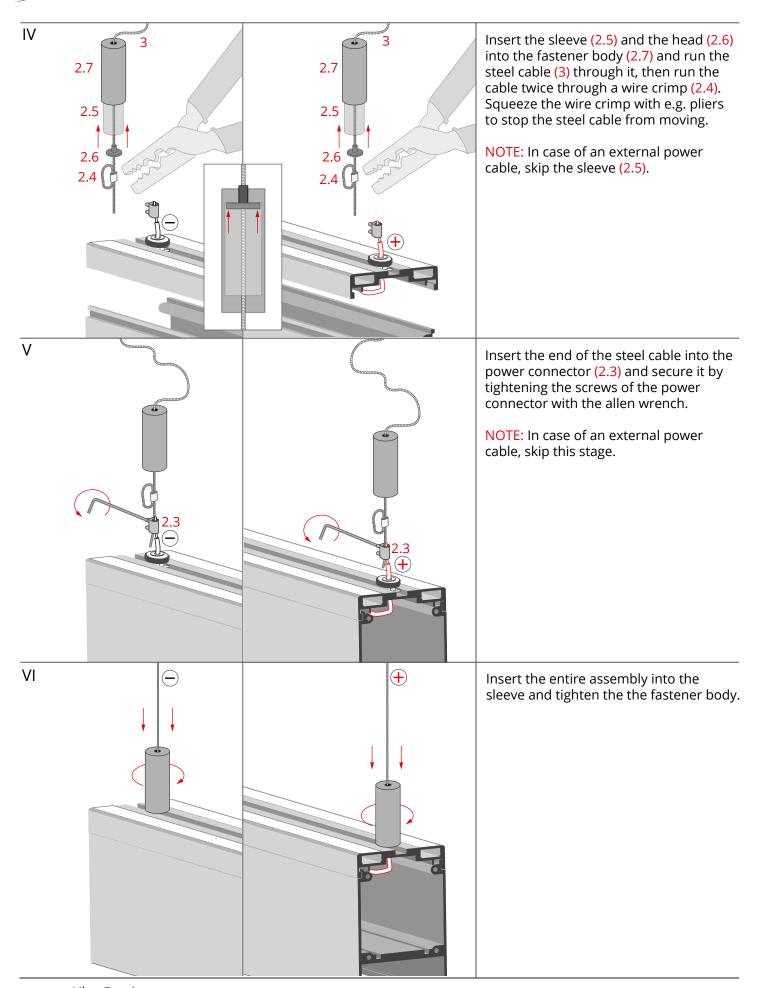

- 1.1 Profile with LED strip
- 1.2 Mounting track
- 2.1 Threaded plug
- 2.2 Washer
- 2.3 Power connector
- 2.4 Wire crimp
- 2.5 Sleeve
- 2.6 Head
- 2.7 Fastener body
- 3. Steel cable\*
- 4. Ceiling fastener\*
- 5. Power supply (12 V / 24 V)\*