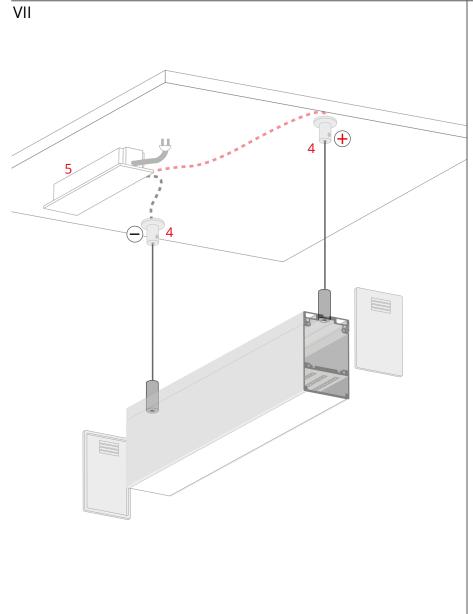

www.KlusDesign.eu 1

PUSZ-LIN-ZD silver (ref. 42279), black (ref. 42279L9005)

www.KlusDesign.eu 2

www.KlusDesign.eu 3

Suspend the lighting fixture from the ceiling fasteners (4) which are connected to the power supply (12 V / 24 V) (5).