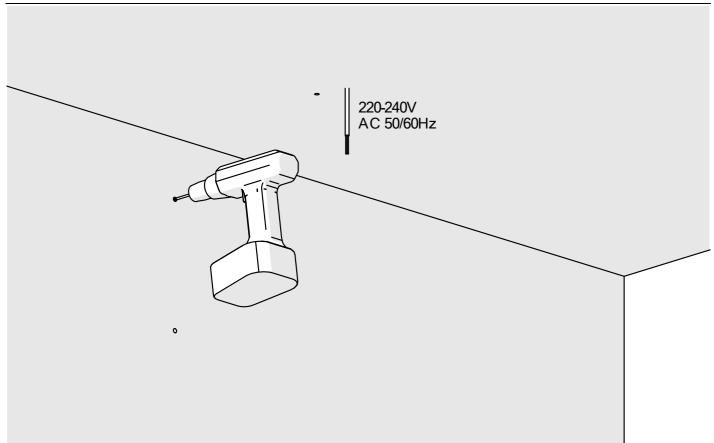

## **SERPENT L90PW**

- 1. Lighting fixture casing\*
- 2. LED mounting plate\*
- 3. Reflector REFLEX\*
- 4. Cover\*
- Mechanical suspension set\*

**NOTE!** Screws and mounting dowels should be selected according to the type of surface. If the unevenness of the ceiling does not allow for precise adjustment of the fixture in order to avoid gaps, we recommend apply silicone the connections of the individual modules.

**IMPORTANT:** Not all possible mounting procedures are presented here. More mounting procedures and related accessories can be found at www.KlusDesign.eu. Drawings in these instructions are simplified and only approximate the actual shapes.