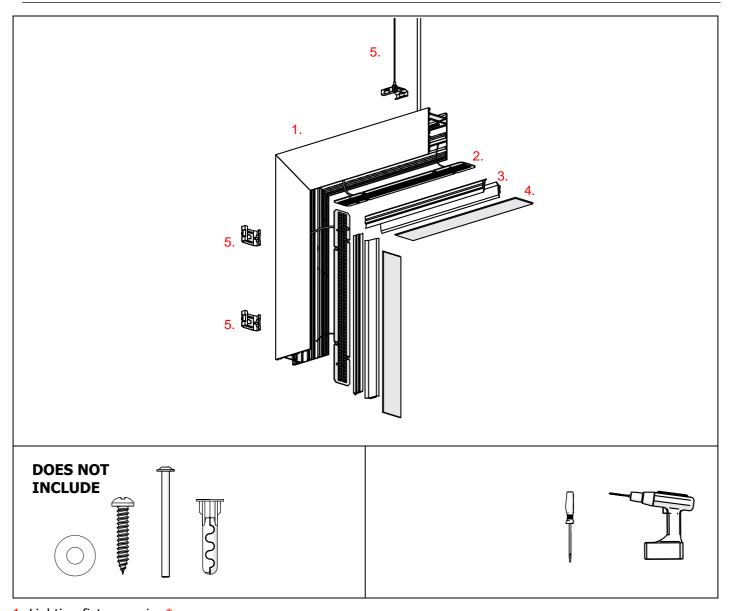

## **SERPENT L90PW**

- 1. Lighting fixture casing\*
- 2. LED mounting plate\*
- 3. Reflector REFLEX\*
- 4. Cover\*
- Mechanical suspension set\*

**NOTE!** Screws and mounting dowels should be selected according to the type of surface. If the unevenness of the ceiling does not allow for precise adjustment of the fixture in order to avoid gaps, we recommend apply silicone the connections of the individual modules.

**IMPORTANT:** Not all possible mounting procedures are presented here. More mounting procedures and related accessories can be found at www.KlusDesign.eu. Drawings in these instructions are simplified and only approximate the actual shapes.

<sup>\*</sup> The full range of accessories and electronics is available at www.KlusDesign.eu