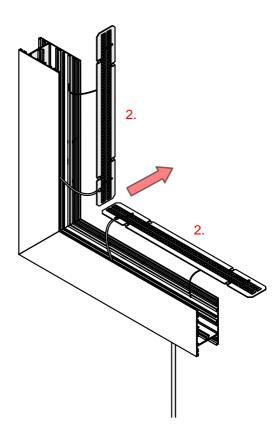

## **SERPENT L90PW**

- 1. Lighting fixture casing\*
- 2. LED mounting plate\*
- 3. Reflector REFLEX\*
- 4. Cover\*
- Mechanical suspension set\*

**NOTE!** Screws and mounting dowels should be selected according to the type of surface. If the unevenness of the ceiling does not allow for precise adjustment of the fixture in order to avoid gaps, we recommend apply silicone the connections of the individual modules.

## **SERPENT L90PW** – mounting instructions