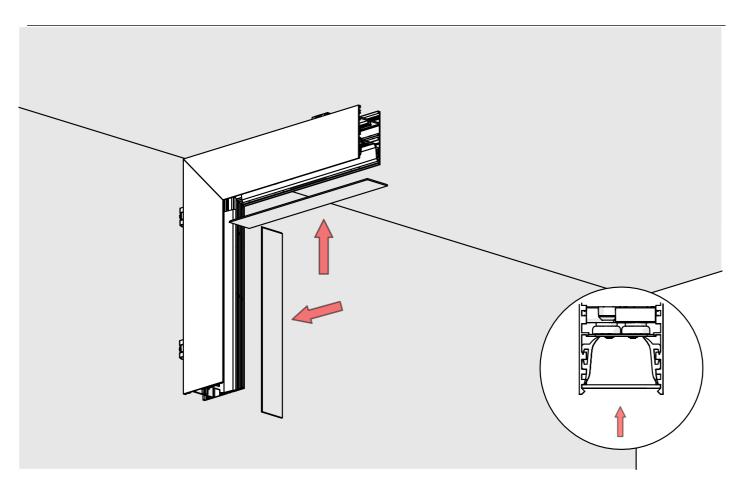

## **SERPENT L90PW** – mounting instructions

**IMPORTANT:** Not all possible mounting procedures are presented here. More mounting procedures and related accessories can be found at www.KlusDesign.eu. Drawings in these instructions are simplified and only approximate the actual shapes.