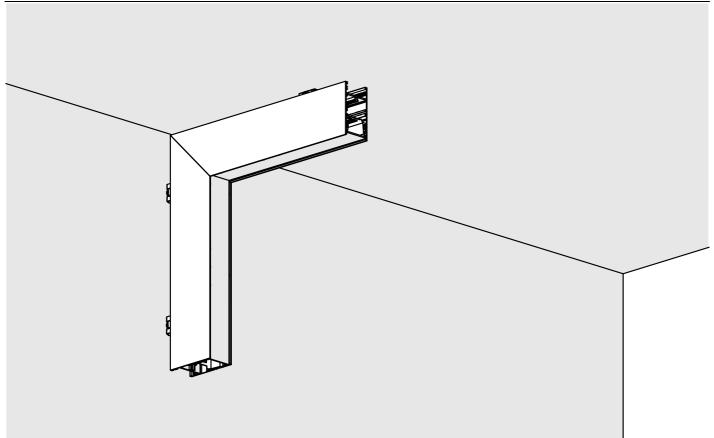

## **SERPENT L90PW** – mounting instructions

**IMPORTANT:** Not all possible mounting procedures are presented here. More mounting procedures and related accessories can be found at www.KlusDesign.eu. Drawings in these instructions are simplified and only approximate the actual shapes.