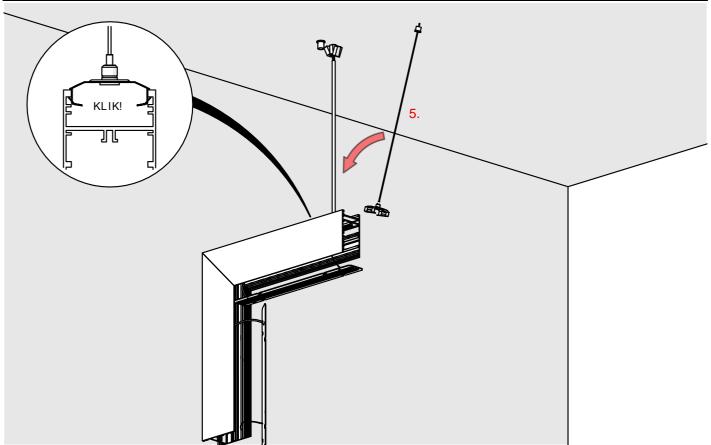

## **SERPENT L90PW**

- 1. Lighting fixture casing\*
- 2. LED mounting plate\*
- 3. Reflector REFLEX\*
- 4. Cover\*
- Mechanical suspension set\*

**NOTE!** Screws and mounting dowels should be selected according to the type of surface. If the unevenness of the ceiling does not allow for precise adjustment of the fixture in order to avoid gaps, we recommend apply silicone the connections of the individual modules.

## **SERPENT L90PW** – mounting instructions