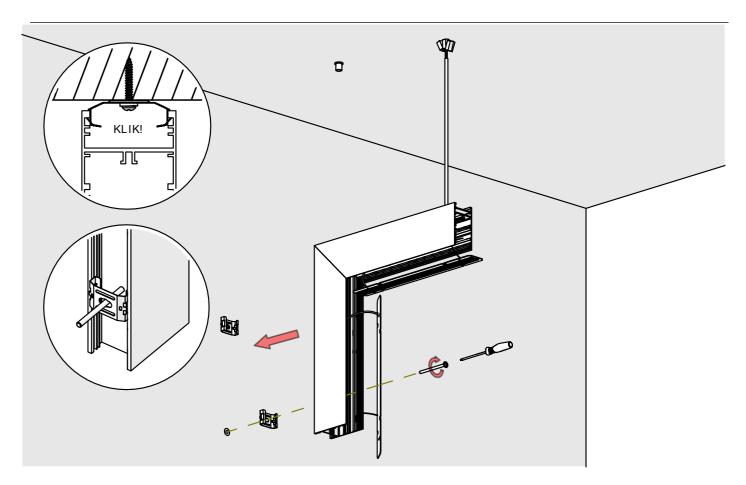

## **SERPENT L90PW**

- 1. Lighting fixture casing\*
- 2. LED mounting plate\*
- 3. Reflector REFLEX\*
- 4. Cover\*
- Mechanical suspension set\*

**NOTE!** Screws and mounting dowels should be selected according to the type of surface. If the unevenness of the ceiling does not allow for precise adjustment of the fixture in order to avoid gaps, we recommend apply silicone the connections of the individual modules.

## **SERPENT L90PW** – mounting instructions