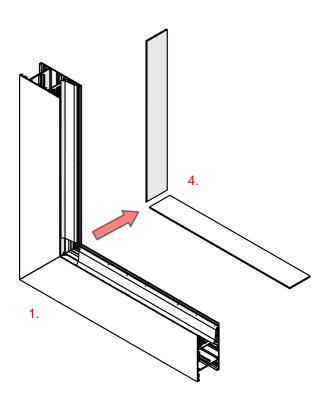

## **SERPENT L90PW**

- 1. Lighting fixture casing\*
- 2. LED mounting plate\*
- 3. Reflector REFLEX\*
- 4. Cover\*
- Mechanical suspension set\*

**NOTE!** Screws and mounting dowels should be selected according to the type of surface. If the unevenness of the ceiling does not allow for precise adjustment of the fixture in order to avoid gaps, we recommend apply silicone the connections of the individual modules.

**IMPORTANT:** Not all possible mounting procedures are presented here. More mounting procedures and related accessories can be found at www.KlusDesign.eu. Drawings in these instructions are simplified and only approximate the actual shapes.