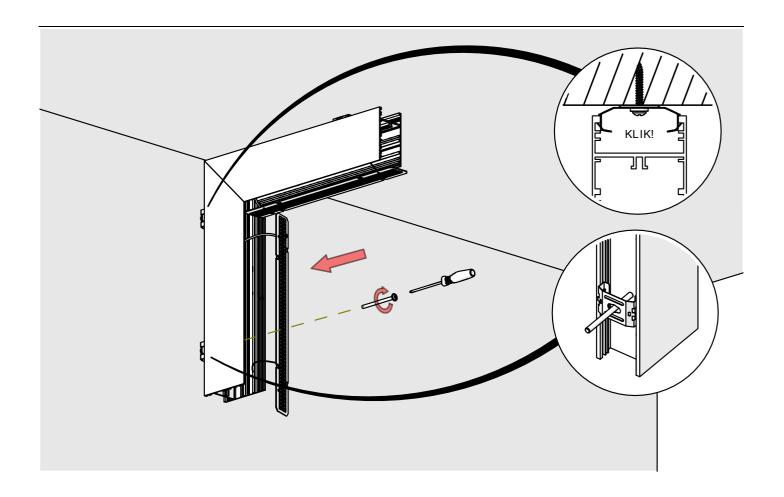

## **SERPENT L90PW**

- 1. Lighting fixture casing\*
- 2. LED mounting plate\*
- 3. Reflector REFLEX\*
- 4. Cover\*
- Mechanical suspension set\*

**NOTE!** Screws and mounting dowels should be selected according to the type of surface. If the unevenness of the ceiling does not allow for precise adjustment of the fixture in order to avoid gaps, we recommend apply silicone the connections of the individual modules.

**IMPORTANT:** Not all possible mounting procedures are presented here. More mounting procedures and related accessories can be found at www.KlusDesign.eu. Drawings in these instructions are simplified and only approximate the actual shapes.