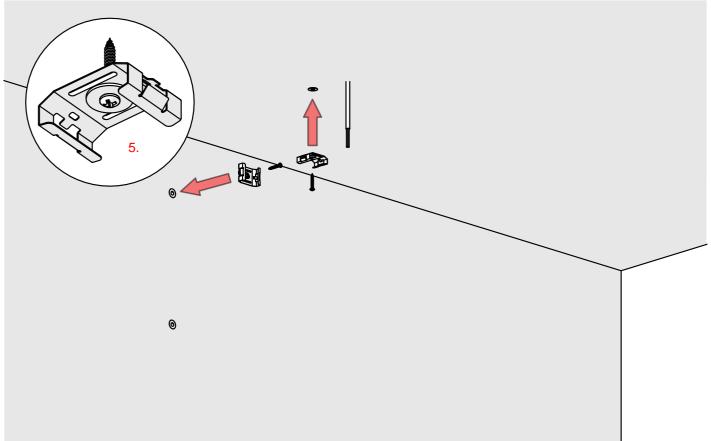

## **SERPENT L90PW**

- 1. Lighting fixture casing\*
- 2. LED mounting plate\*
- 3. Reflector REFLEX\*
- 4. Cover\*
- Mechanical suspension set\*

**NOTE!** Screws and mounting dowels should be selected according to the type of surface. If the unevenness of the ceiling does not allow for precise adjustment of the fixture in order to avoid gaps, we recommend apply silicone the connections of the individual modules.

**IMPORTANT:** Not all possible mounting procedures are presented here. More mounting procedures and related accessories can be found at www.KlusDesign.eu. Drawings in these instructions are simplified and only approximate the actual shapes.