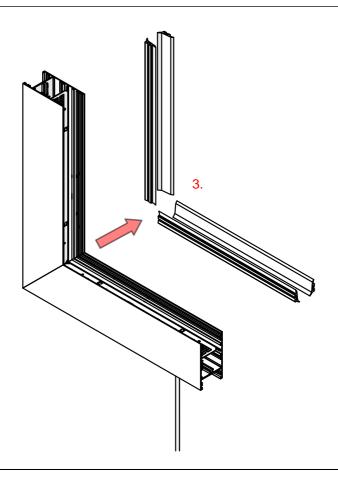

## **SERPENT L90PW**

- 1. Lighting fixture casing\*
- 2. LED mounting plate\*
- 3. Reflector REFLEX\*
- 4. Cover\*
- Mechanical suspension set\*

**NOTE!** Screws and mounting dowels should be selected according to the type of surface. If the unevenness of the ceiling does not allow for precise adjustment of the fixture in order to avoid gaps, we recommend apply silicone the connections of the individual modules.

## **SERPENT L90PW** – mounting instructions