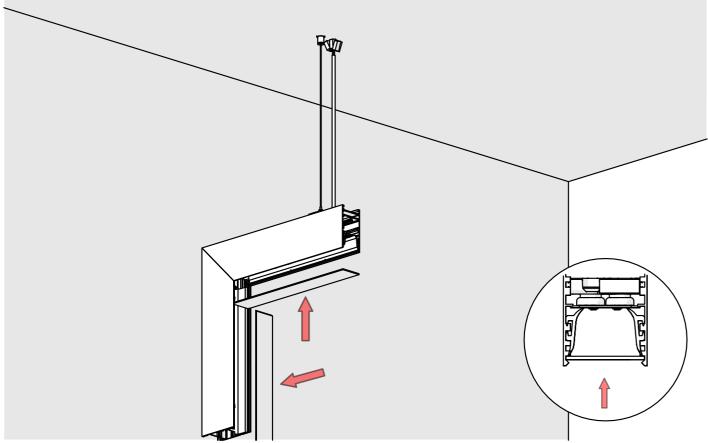

## **SERPENT L90PW**

- 1. Lighting fixture casing\*
- 2. LED mounting plate\*
- 3. Reflector REFLEX\*
- 4. Cover\*
- Mechanical suspension set\*

**NOTE!** Screws and mounting dowels should be selected according to the type of surface. If the unevenness of the ceiling does not allow for precise adjustment of the fixture in order to avoid gaps, we recommend apply silicone the connections of the individual modules.

**IMPORTANT:** Not all possible mounting procedures are presented here. More mounting procedures and related accessories can be found at www.KlusDesign.eu. Drawings in these instructions are simplified and only approximate the actual shapes.