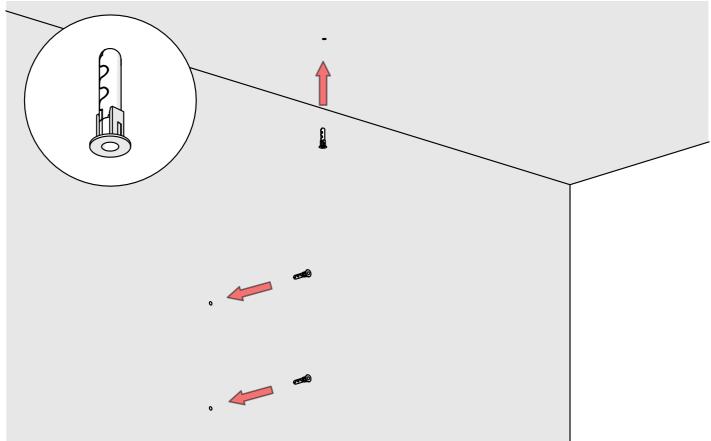

## **SERPENT L90PW**

- 1. Lighting fixture casing\*
- 2. LED mounting plate\*
- 3. Reflector REFLEX\*
- 4. Cover\*
- Mechanical suspension set\*

**NOTE!** Screws and mounting dowels should be selected according to the type of surface. If the unevenness of the ceiling does not allow for precise adjustment of the fixture in order to avoid gaps, we recommend apply silicone the connections of the individual modules.