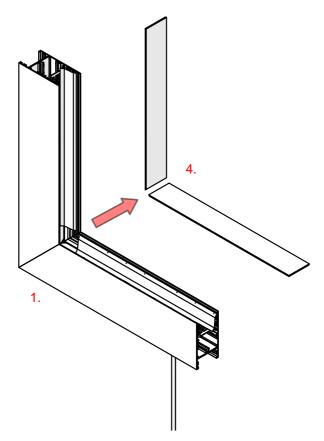

## **SERPENT L90PW**

- 1. Lighting fixture casing\*
- 2. LED mounting plate\*
- 3. Reflector REFLEX\*
- 4. Cover\*
- Mechanical suspension set\*

**NOTE!** Screws and mounting dowels should be selected according to the type of surface. If the unevenness of the ceiling does not allow for precise adjustment of the fixture in order to avoid gaps, we recommend apply silicone the connections of the individual modules.