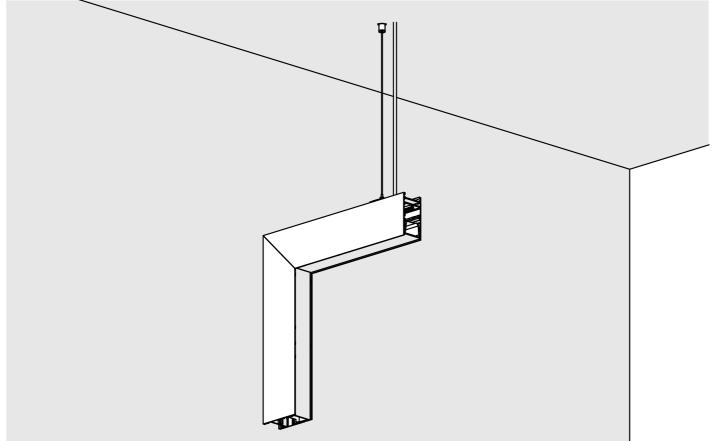

## **SERPENT L90PW**

- 1. Lighting fixture casing\*
- 2. LED mounting plate\*
- 3. Reflector REFLEX\*
- 4. Cover\*
- Mechanical suspension set\*

**NOTE!** Screws and mounting dowels should be selected according to the type of surface. If the unevenness of the ceiling does not allow for precise adjustment of the fixture in order to avoid gaps, we recommend apply silicone the connections of the individual modules.

**IMPORTANT:** Not all possible mounting procedures are presented here. More mounting procedures and related accessories can be found at www.KlusDesign.eu. Drawings in these instructions are simplified and only approximate the actual shapes.

## **SERPENT L90PW** – mounting instructions