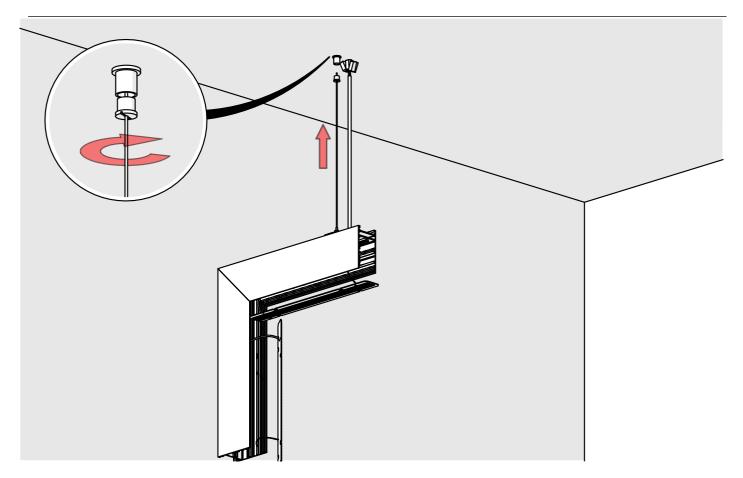

## **SERPENT L90PW**

- 1. Lighting fixture casing\*
- 2. LED mounting plate\*
- 3. Reflector REFLEX\*
- 4. Cover\*
- Mechanical suspension set\*

**NOTE!** Screws and mounting dowels should be selected according to the type of surface. If the unevenness of the ceiling does not allow for precise adjustment of the fixture in order to avoid gaps, we recommend apply silicone the connections of the individual modules.

**IMPORTANT:** Not all possible mounting procedures are presented here. More mounting procedures and related accessories can be found at www.KlusDesign.eu. Drawings in these instructions are simplified and only approximate the actual shapes.