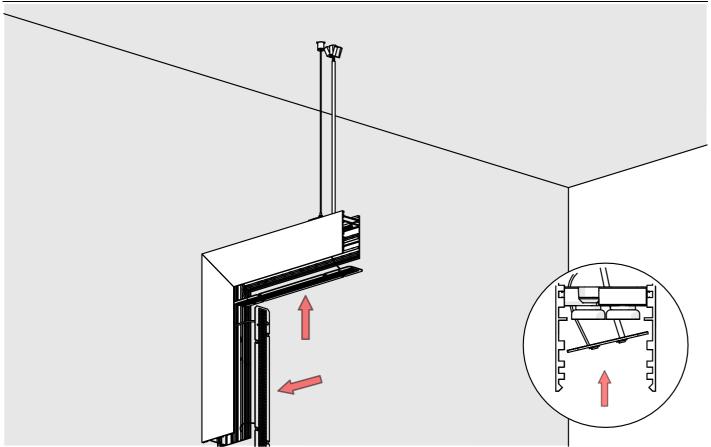

## **SERPENT L90PW**

- 1. Lighting fixture casing\*
- 2. LED mounting plate\*
- 3. Reflector REFLEX\*
- 4. Cover\*
- Mechanical suspension set\*

**NOTE!** Screws and mounting dowels should be selected according to the type of surface. If the unevenness of the ceiling does not allow for precise adjustment of the fixture in order to avoid gaps, we recommend apply silicone the connections of the individual modules.

**IMPORTANT:** Not all possible mounting procedures are presented here. More mounting procedures and related accessories can be found at www.KlusDesign.eu. Drawings in these instructions are simplified and only approximate the actual shapes.