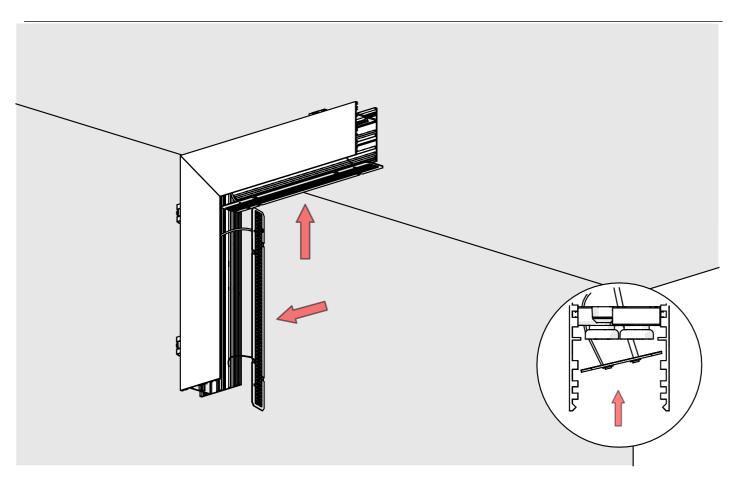

## **SERPENT L90PW**

- 1. Lighting fixture casing\*
- 2. LED mounting plate\*
- 3. Reflector REFLEX\*
- 4. Cover\*
- Mechanical suspension set\*

**NOTE!** Screws and mounting dowels should be selected according to the type of surface. If the unevenness of the ceiling does not allow for precise adjustment of the fixture in order to avoid gaps, we recommend apply silicone the connections of the individual modules.

**IMPORTANT:** Not all possible mounting procedures are presented here. More mounting procedures and related accessories can be found at www.KlusDesign.eu. Drawings in these instructions are simplified and only approximate the actual shapes.