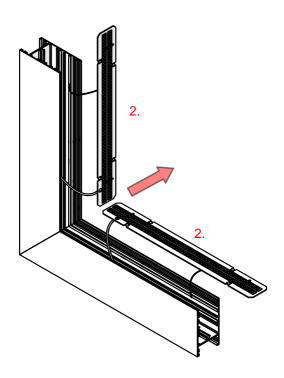

## **SERPENT L90PW**

- 1. Lighting fixture casing\*
- 2. LED mounting plate\*
- 3. Reflector REFLEX\*
- 4. Cover\*
- Mechanical suspension set\*

**NOTE!** Screws and mounting dowels should be selected according to the type of surface. If the unevenness of the ceiling does not allow for precise adjustment of the fixture in order to avoid gaps, we recommend apply silicone the connections of the individual modules.