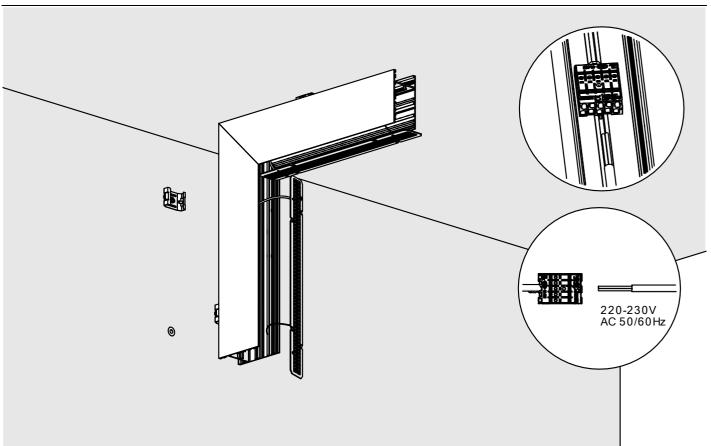

## **SERPENT L90PW**

- 1. Lighting fixture casing\*
- 2. LED mounting plate\*
- 3. Reflector REFLEX\*
- 4. Cover\*
- Mechanical suspension set\*

**NOTE!** Screws and mounting dowels should be selected according to the type of surface. If the unevenness of the ceiling does not allow for precise adjustment of the fixture in order to avoid gaps, we recommend apply silicone the connections of the individual modules.

**IMPORTANT:** Not all possible mounting procedures are presented here. More mounting procedures and related accessories can be found at www.KlusDesign.eu. Drawings in these instructions are simplified and only approximate the actual shapes.