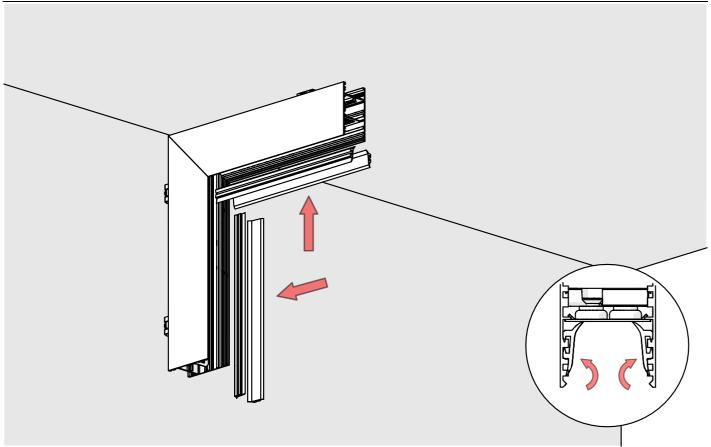

## **SERPENT L90PW** – mounting instructions

**IMPORTANT:** Not all possible mounting procedures are presented here. More mounting procedures and related accessories can be found at www.KlusDesign.eu. Drawings in these instructions are simplified and only approximate the actual shapes.