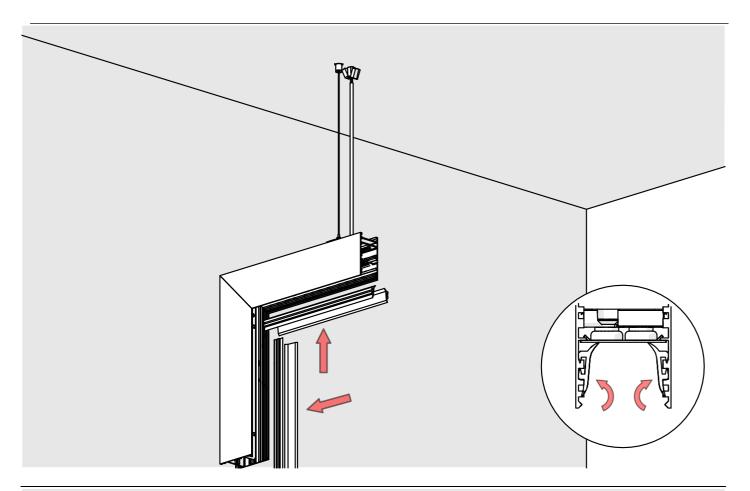

## **SERPENT L90PW**

- 1. Lighting fixture casing\*
- 2. LED mounting plate\*
- 3. Reflector REFLEX\*
- 4. Cover\*
- Mechanical suspension set\*

**NOTE!** Screws and mounting dowels should be selected according to the type of surface. If the unevenness of the ceiling does not allow for precise adjustment of the fixture in order to avoid gaps, we recommend apply silicone the connections of the individual modules.

**IMPORTANT:** Not all possible mounting procedures are presented here. More mounting procedures and related accessories can be found at www.KlusDesign.eu. Drawings in these instructions are simplified and only approximate the actual shapes.