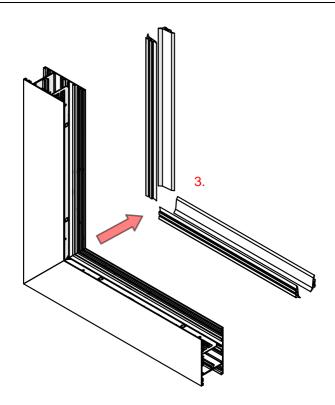

## **SERPENT L90PW**

- 1. Lighting fixture casing\*
- 2. LED mounting plate\*
- 3. Reflector REFLEX\*
- 4. Cover\*
- Mechanical suspension set\*

**NOTE!** Screws and mounting dowels should be selected according to the type of surface. If the unevenness of the ceiling does not allow for precise adjustment of the fixture in order to avoid gaps, we recommend apply silicone the connections of the individual modules.