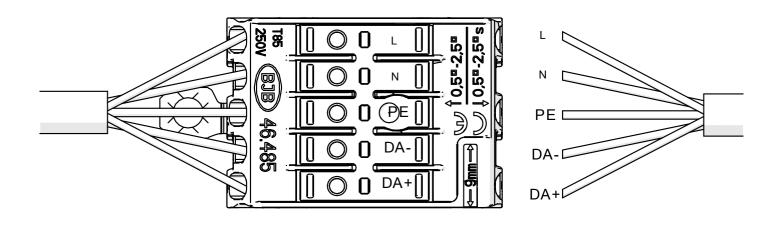

## **SERPENT L90PW**

- 1. Lighting fixture casing\*
- 2. LED mounting plate\*
- 3. Reflector REFLEX\*
- 4. Cover\*
- Mechanical suspension set\*

**NOTE!** Screws and mounting dowels should be selected according to the type of surface. If the unevenness of the ceiling does not allow for precise adjustment of the fixture in order to avoid gaps, we recommend apply silicone the connections of the individual modules.

**IMPORTANT:** Not all possible mounting procedures are presented here. More mounting procedures and related accessories can be found at www.KlusDesign.eu. Drawings in these instructions are simplified and only approximate the actual shapes.