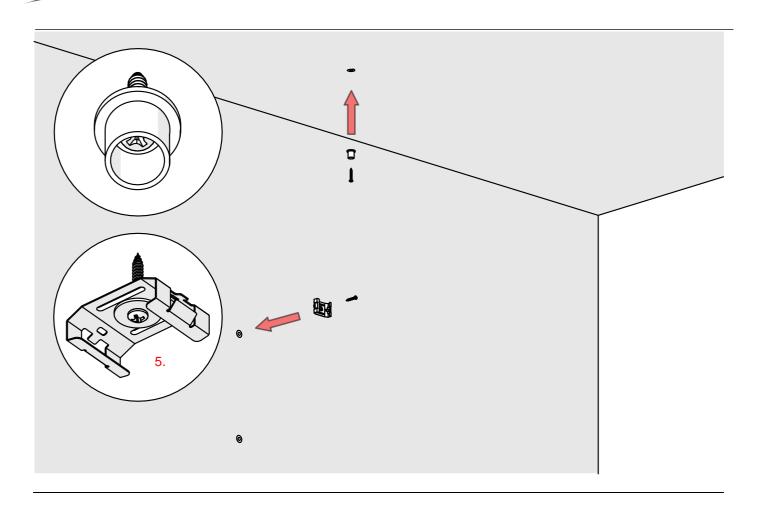

## **SERPENT L90PW**

- 1. Lighting fixture casing\*
- 2. LED mounting plate\*
- 3. Reflector REFLEX\*
- 4. Cover\*
- Mechanical suspension set\*

**NOTE!** Screws and mounting dowels should be selected according to the type of surface. If the unevenness of the ceiling does not allow for precise adjustment of the fixture in order to avoid gaps, we recommend apply silicone the connections of the individual modules.