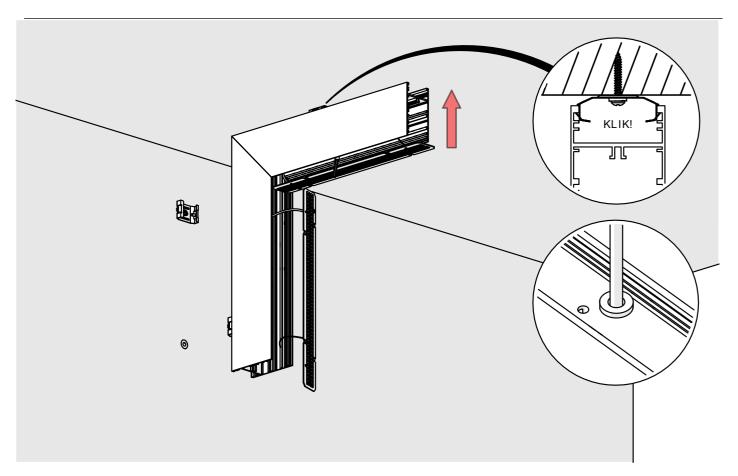

## **SERPENT L90PW**

- 1. Lighting fixture casing\*
- 2. LED mounting plate\*
- 3. Reflector REFLEX\*
- 4. Cover\*
- Mechanical suspension set\*

**NOTE!** Screws and mounting dowels should be selected according to the type of surface. If the unevenness of the ceiling does not allow for precise adjustment of the fixture in order to avoid gaps, we recommend apply silicone the connections of the individual modules.