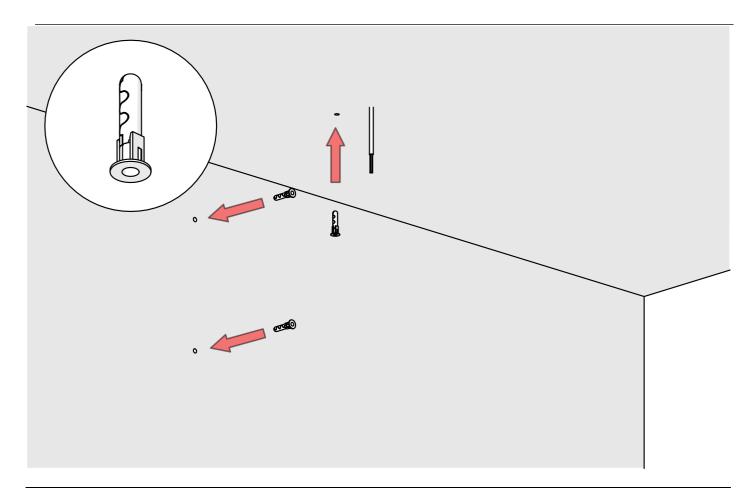

## **SERPENT L90PW**

- 1. Lighting fixture casing\*
- 2. LED mounting plate\*
- 3. Reflector REFLEX\*
- 4. Cover\*
- Mechanical suspension set\*

**NOTE!** Screws and mounting dowels should be selected according to the type of surface. If the unevenness of the ceiling does not allow for precise adjustment of the fixture in order to avoid gaps, we recommend apply silicone the connections of the individual modules.

**IMPORTANT:** Not all possible mounting procedures are presented here. More mounting procedures and related accessories can be found at www.KlusDesign.eu. Drawings in these instructions are simplified and only approximate the actual shapes.