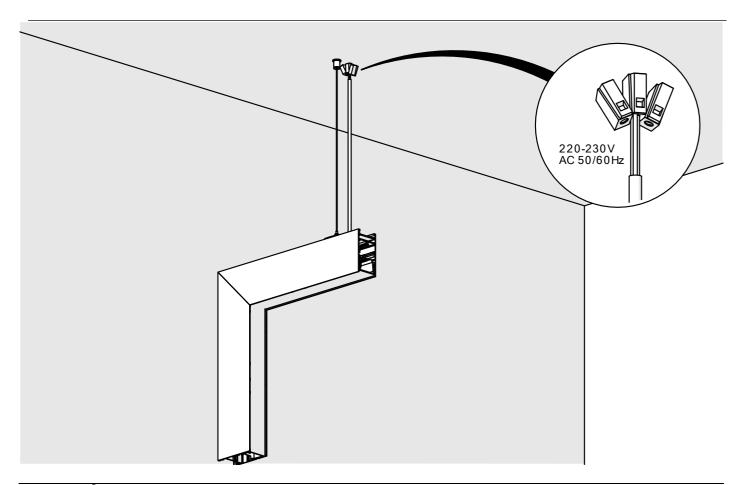

## **SERPENT L90PW**

- 1. Lighting fixture casing\*
- 2. LED mounting plate\*
- 3. Reflector REFLEX\*
- 4. Cover\*
- Mechanical suspension set\*

**NOTE!** Screws and mounting dowels should be selected according to the type of surface. If the unevenness of the ceiling does not allow for precise adjustment of the fixture in order to avoid gaps, we recommend apply silicone the connections of the individual modules.

**IMPORTANT:** Not all possible mounting procedures are presented here. More mounting procedures and related accessories can be found at www.KlusDesign.eu. Drawings in these instructions are simplified and only approximate the actual shapes.

## **SERPENT L90PW** – mounting instructions