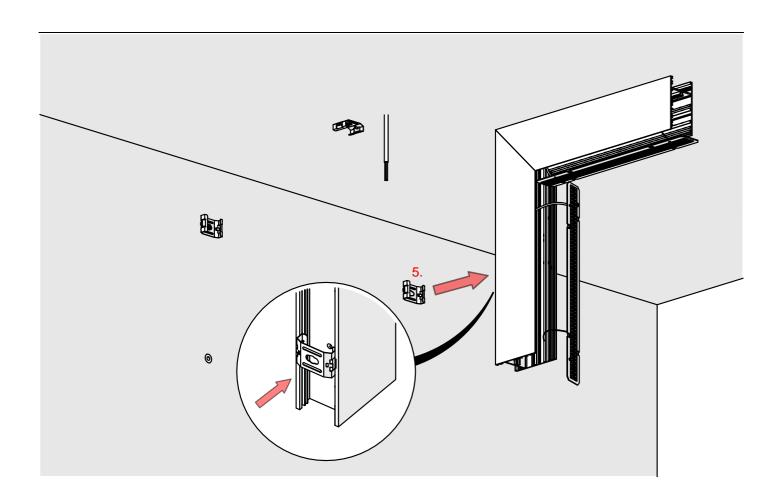

## **SERPENT L90PW**

- 1. Lighting fixture casing\*
- 2. LED mounting plate\*
- 3. Reflector REFLEX\*
- 4. Cover\*
- Mechanical suspension set\*

**NOTE!** Screws and mounting dowels should be selected according to the type of surface. If the unevenness of the ceiling does not allow for precise adjustment of the fixture in order to avoid gaps, we recommend apply silicone the connections of the individual modules.