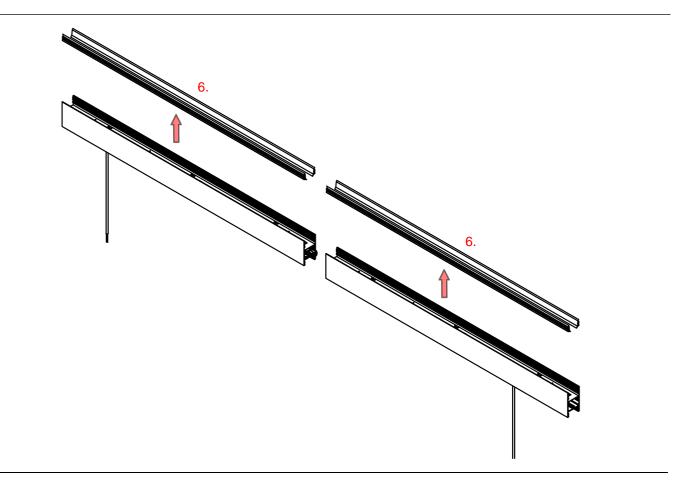

**NOTE!** Screws and mounting dowels should be selected according to the type of surface. If the unevenness of the ceiling does not allow for precise adjustment of the fixture in order to avoid gaps, we recommend apply silicone the connections of the individual modules.