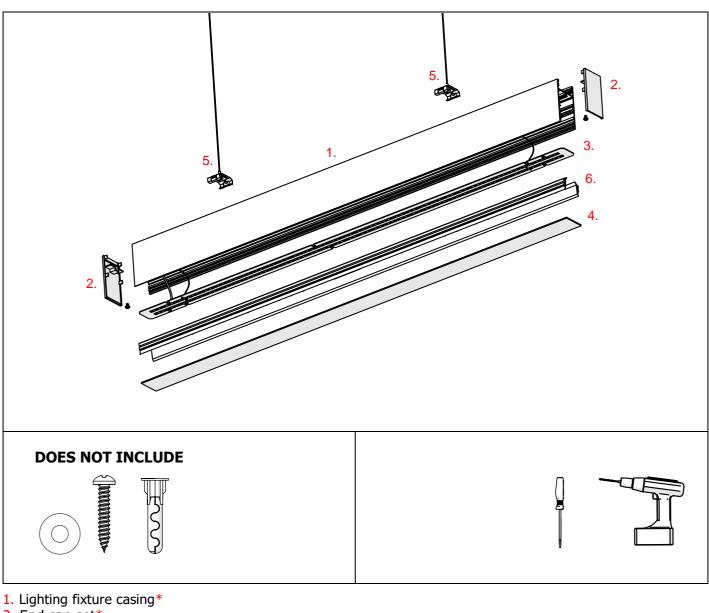

## SERPENT-L

- 2. End cap set\*
- 3. LED mounting plate\*
- 4. Cover\*
- 5. Mechanical suspension set\*
- 6. Reflector REFLEX\*

\*The full range of accessories and electronics is available at www.KlusDesign.eu

**IMPORTANT:** Not all possible mounting procedures are presented here.

More mounting procedures and related accessories can be found at www.KlusDesign.eu. Drawings in these instructions are simplified and only approximate the actual shapes.