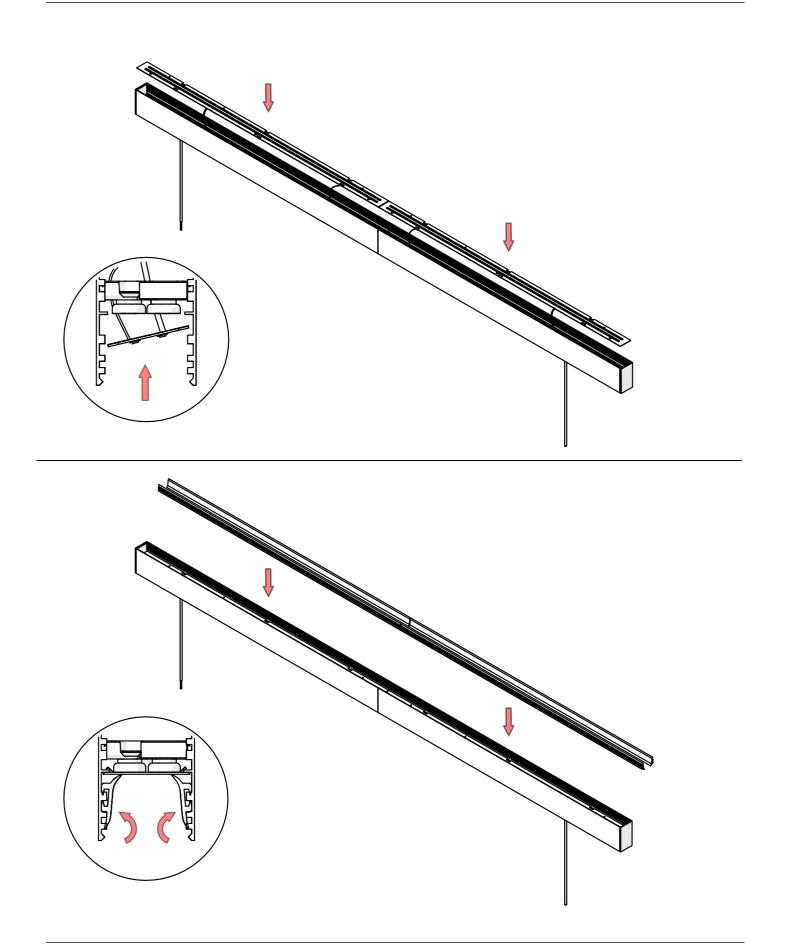

**NOTE!** Screws and mounting dowels should be selected according to the type of surface. If the unevenness of the ceiling does not allow for precise adjustment of the fixture in order to avoid gaps, we recommend apply silicone the connections of the individual modules.

**IMPORTANT:** Not all possible mounting procedures are presented here.

More mounting procedures and related accessories can be found at www.KlusDesign.eu. Drawings in these instructions are simplified and only approximate the actual shapes.