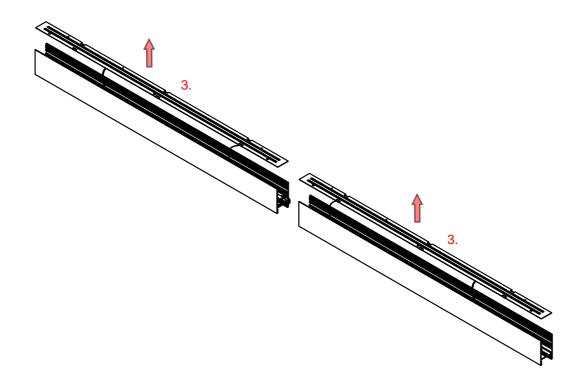

## SERPENT-L

- 2. End cap set\*
- 3. LED mounting plate\*
- 4. Cover\*
- 5. Mechanical suspension set\*
- 6. Reflector REFLEX\*

\*The full range of accessories and electronics is available at www.KlusDesign.eu