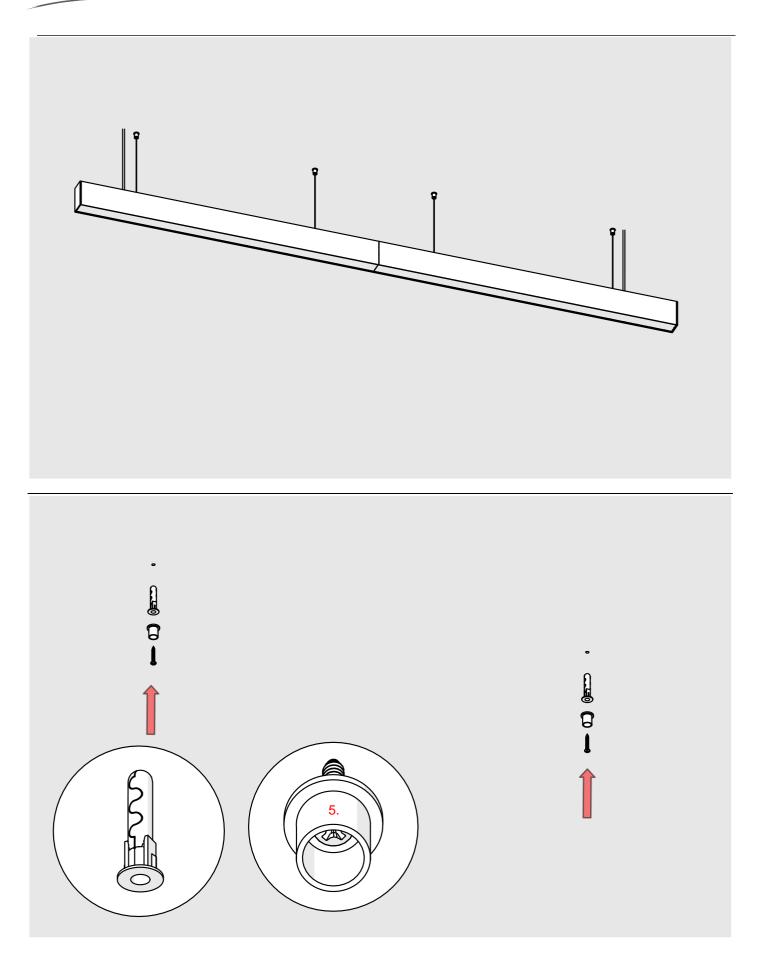

**NOTE!** Screws and mounting dowels should be selected according to the type of surface. If the unevenness of the ceiling does not allow for precise adjustment of the fixture in order to avoid gaps, we recommend apply silicone the connections of the individual modules.