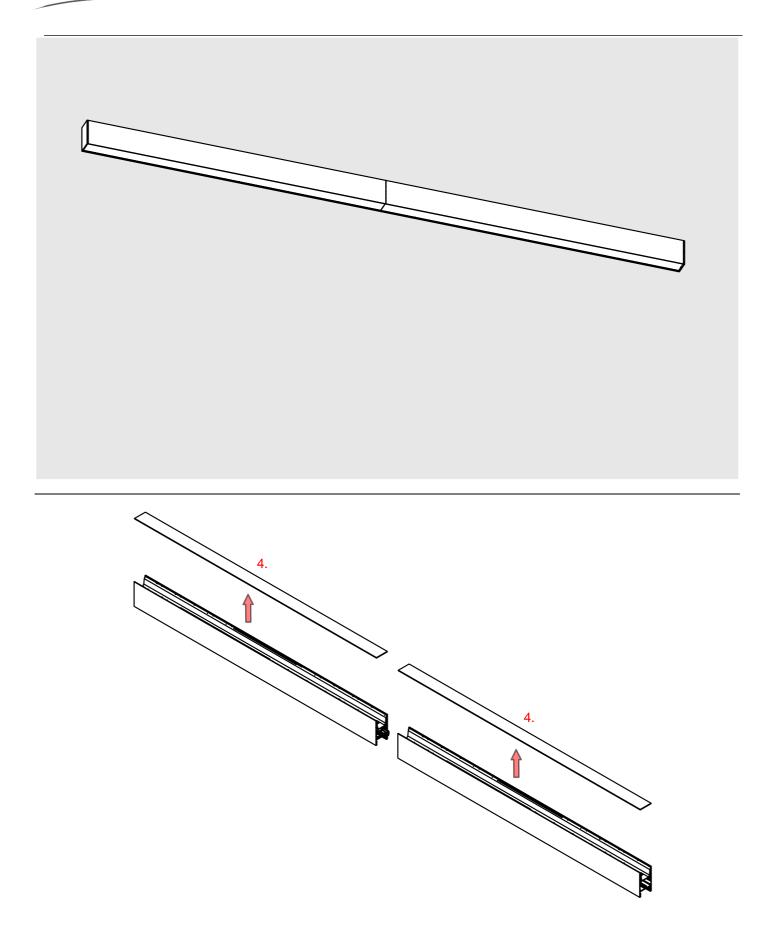

**NOTE!** Screws and mounting dowels should be selected according to the type of surface. If the unevenness of the ceiling does not allow for precise adjustment of the fixture in order to avoid gaps, we recommend apply silicone the connections of the individual modules.