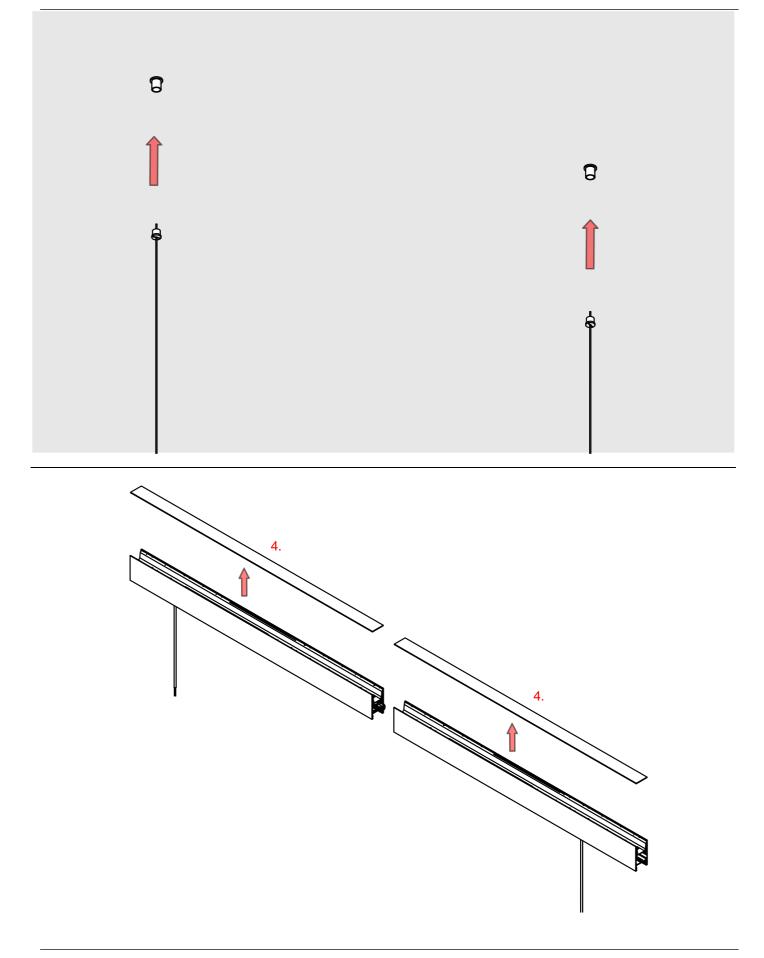

**NOTE!** Screws and mounting dowels should be selected according to the type of surface. If the unevenness of the ceiling does not allow for precise adjustment of the fixture in order to avoid gaps, we recommend apply silicone the connections of the individual modules.