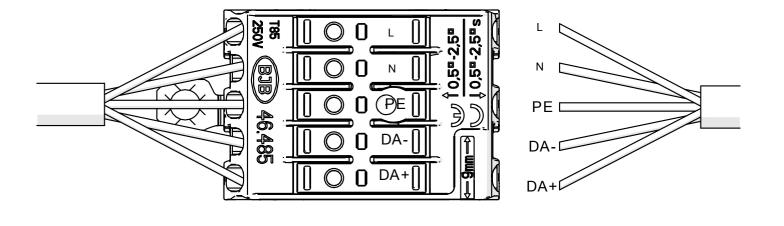

**NOTE!** Screws and mounting dowels should be selected according to the type of surface. If the unevenness of the ceiling does not allow for precise adjustment of the fixture in order to avoid gaps, we recommend apply silicone the connections of the individual modules.