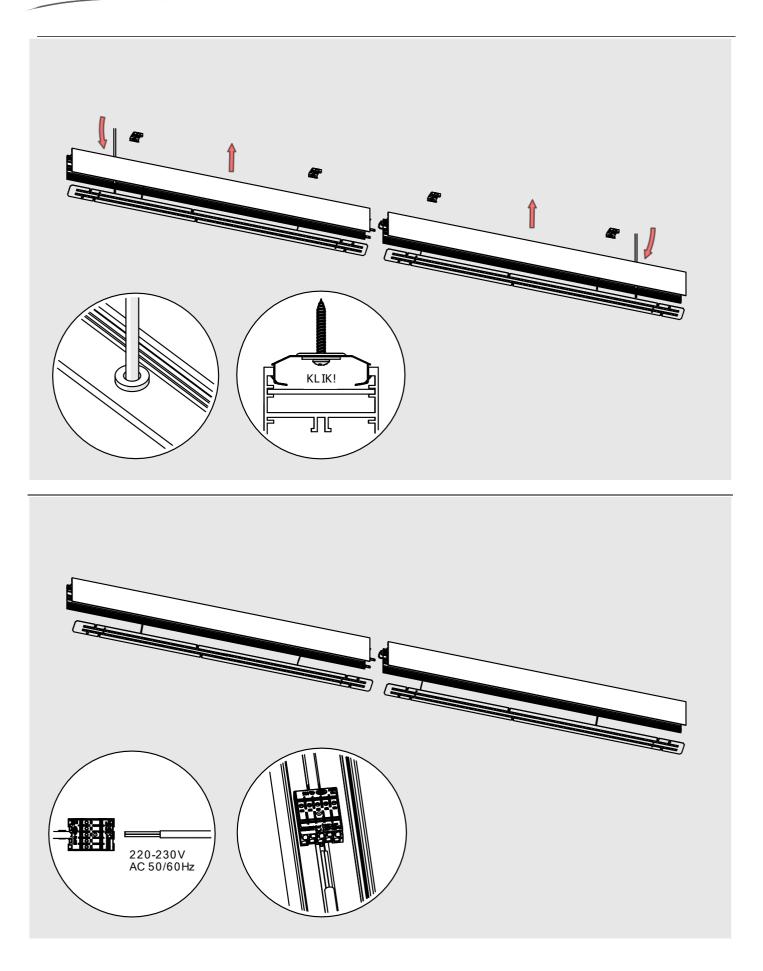

**NOTE!** Screws and mounting dowels should be selected according to the type of surface. If the unevenness of the ceiling does not allow for precise adjustment of the fixture in order to avoid gaps, we recommend apply silicone the connections of the individual modules.