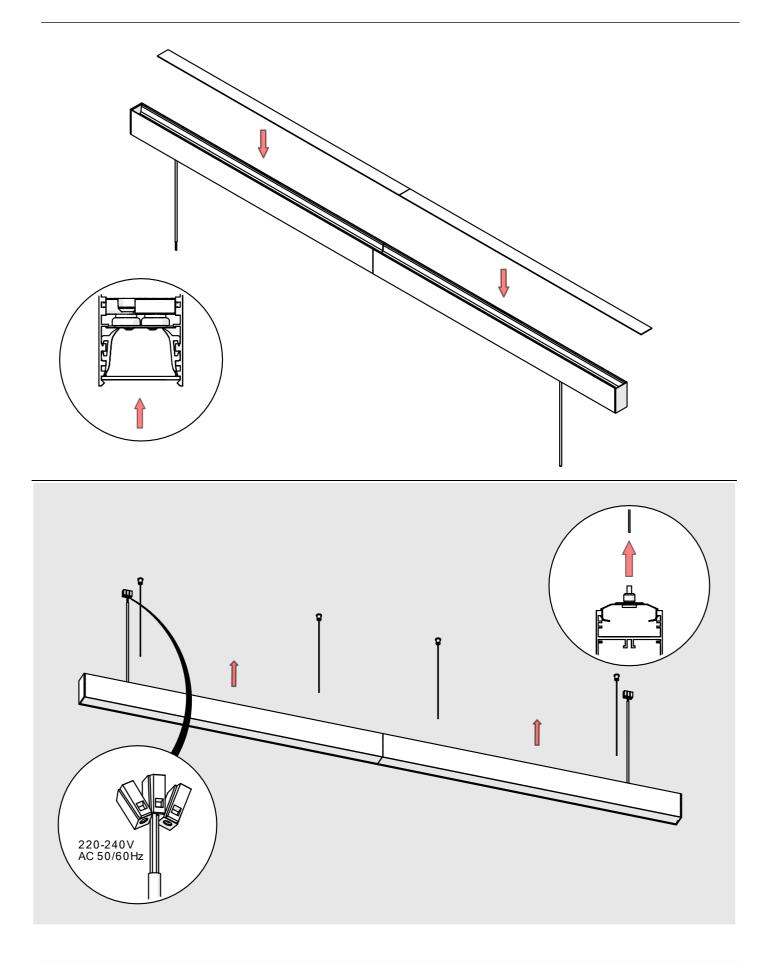

**NOTE!** Screws and mounting dowels should be selected according to the type of surface. If the unevenness of the ceiling does not allow for precise adjustment of the fixture in order to avoid gaps, we recommend apply silicone the connections of the individual modules.

**IMPORTANT:** Not all possible mounting procedures are presented here.

More mounting procedures and related accessories can be found at www.KlusDesign.eu. Drawings in these instructions are simplified and only approximate the actual shapes.