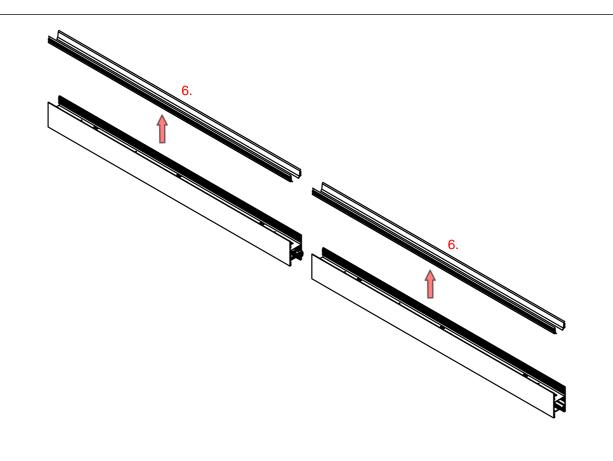

## SERPENT-L

- 2. End cap set\*
- 3. LED mounting plate\*
- 4. Cover\*
- 5. Mechanical suspension set\*
- 6. Reflector REFLEX\*

\*The full range of accessories and electronics is available at www.KlusDesign.eu