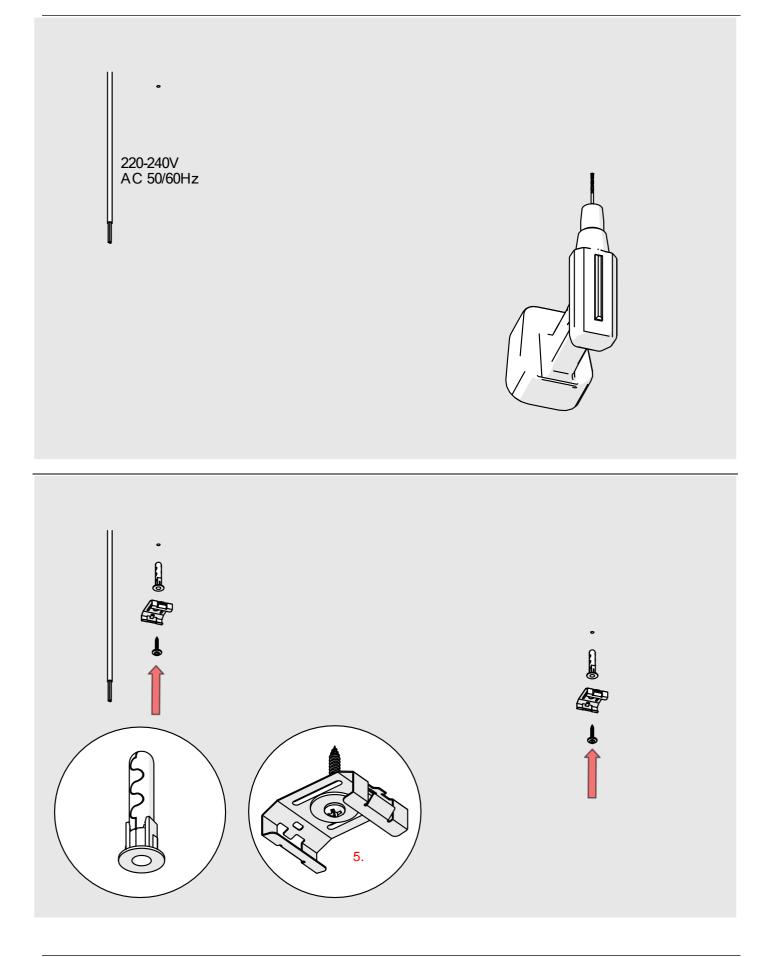

**NOTE!** Screws and mounting dowels should be selected according to the type of surface. If the unevenness of the ceiling does not allow for precise adjustment of the fixture in order to avoid gaps, we recommend apply silicone the connections of the individual modules.