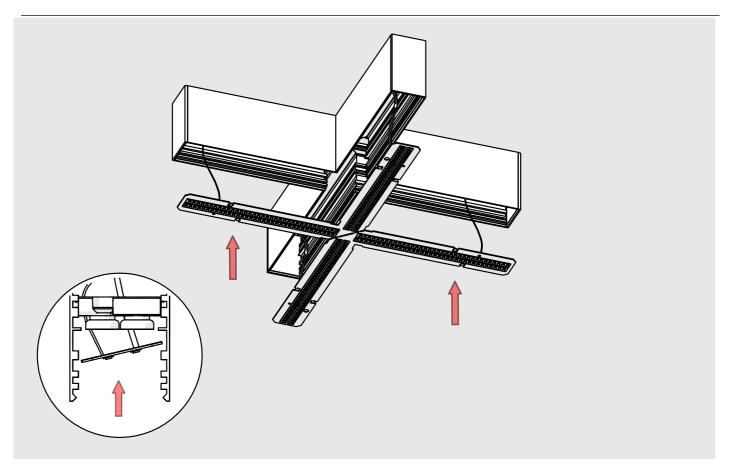

## **SERPENT Coupler**

- 1. Lighting fixture casing\*
- 2. End cap set SERPENT\*
- 3. LED mounting plate\*
- 4. Reflector REFLEX \*
- 5. Cover\*
- 6. Mechanical suspension set\*

**NOTE!** Screws and mounting dowels should be selected according to the type of surface. If the unevenness of the ceiling does not allow for precise adjustment of the fixture in order to avoid gaps, we recommend apply silicone the connections of the individual modules.