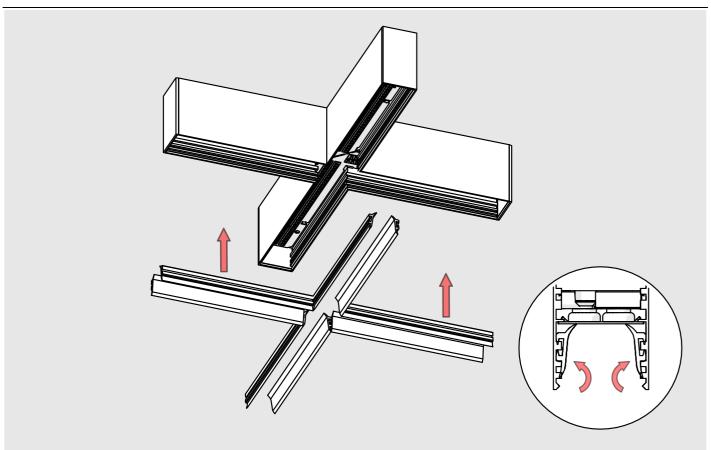

## **SERPENT Coupler**

- 1. Lighting fixture casing\*
- 2. End cap set SERPENT\*
- 3. LED mounting plate\*
- 4. Reflector REFLEX \*
- 5. Cover\*
- 6. Mechanical suspension set\*

**NOTE!** Screws and mounting dowels should be selected according to the type of surface. If the unevenness of the ceiling does not allow for precise adjustment of the fixture in order to avoid gaps, we recommend apply silicone the connections of the individual modules.