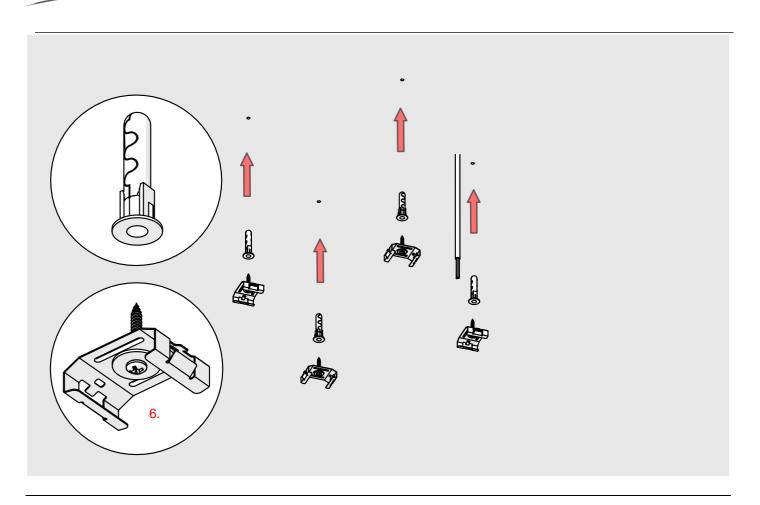

## **SERPENT Coupler**

- 1. Lighting fixture casing\*
- 2. End cap set SERPENT\*
- 3. LED mounting plate\*
- 4. Reflector REFLEX \*
- 5. Cover\*
- 6. Mechanical suspension set\*

**NOTE!** Screws and mounting dowels should be selected according to the type of surface. If the unevenness of the ceiling does not allow for precise adjustment of the fixture in order to avoid gaps, we recommend apply silicone the connections of the individual modules.