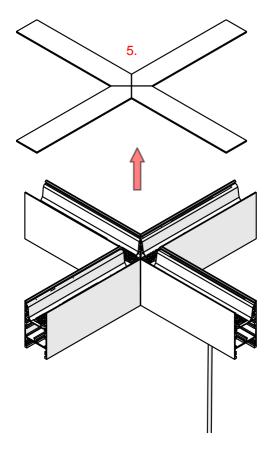

## **SERPENT Coupler**

- 1. Lighting fixture casing\*
- 2. End cap set SERPENT\*
- 3. LED mounting plate\*
- 4. Reflector REFLEX \*
- 5. Cover\*
- 6. Mechanical suspension set\*

**NOTE!** Screws and mounting dowels should be selected according to the type of surface. If the unevenness of the ceiling does not allow for precise adjustment of the fixture in order to avoid gaps, we recommend apply silicone the connections of the individual modules.