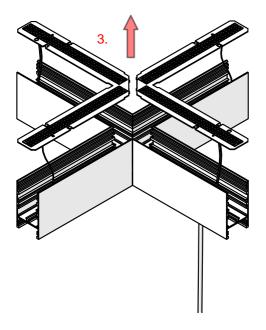

## **SERPENT Coupler**

- 1. Lighting fixture casing\*
- 2. End cap set SERPENT\*
- 3. LED mounting plate\*
- 4. Reflector REFLEX \*
- 5. Cover\*
- 6. Mechanical suspension set\*

**NOTE!** Screws and mounting dowels should be selected according to the type of surface. If the unevenness of the ceiling does not allow for precise adjustment of the fixture in order to avoid gaps, we recommend apply silicone the connections of the individual modules.