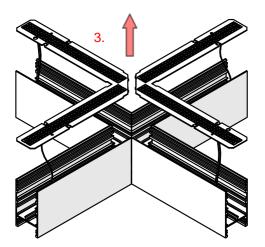

## **SERPENT Coupler**

- 1. Lighting fixture casing\*
- 2. End cap set SERPENT\*
- 3. LED mounting plate\*
- 4. Reflector REFLEX \*
- 5. Cover\*
- 6. Mechanical suspension set\*

**NOTE!** Screws and mounting dowels should be selected according to the type of surface. If the unevenness of the ceiling does not allow for precise adjustment of the fixture in order to avoid gaps, we recommend apply silicone the connections of the individual modules.