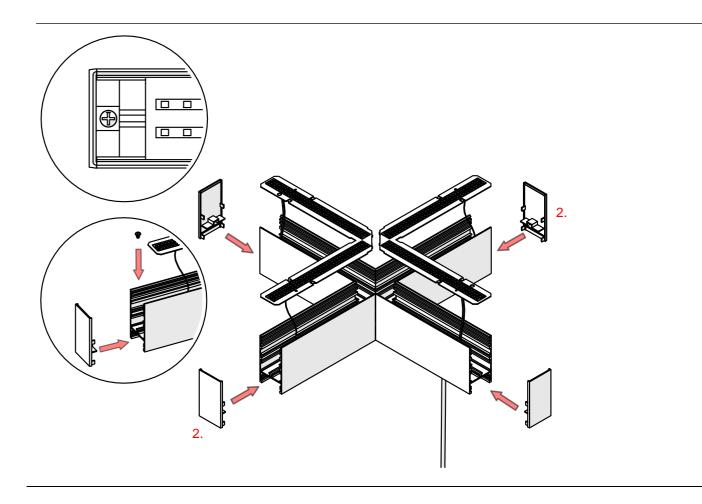

## **SERPENT Coupler**

- 1. Lighting fixture casing\*
- 2. End cap set SERPENT\*
- 3. LED mounting plate\*
- 4. Reflector REFLEX \*
- 5. Cover\*
- 6. Mechanical suspension set\*

**NOTE!** Screws and mounting dowels should be selected according to the type of surface. If the unevenness of the ceiling does not allow for precise adjustment of the fixture in order to avoid gaps, we recommend apply silicone the connections of the individual modules.