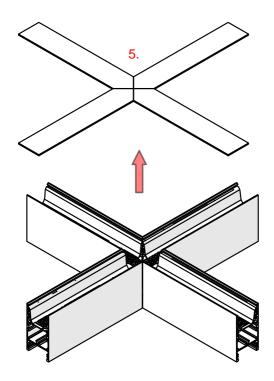

## **SERPENT Coupler**

- 1. Lighting fixture casing\*
- 2. End cap set SERPENT\*
- 3. LED mounting plate\*
- 4. Reflector REFLEX \*
- 5. Cover\*
- 6. Mechanical suspension set\*

**NOTE!** Screws and mounting dowels should be selected according to the type of surface. If the unevenness of the ceiling does not allow for precise adjustment of the fixture in order to avoid gaps, we recommend apply silicone the connections of the individual modules.