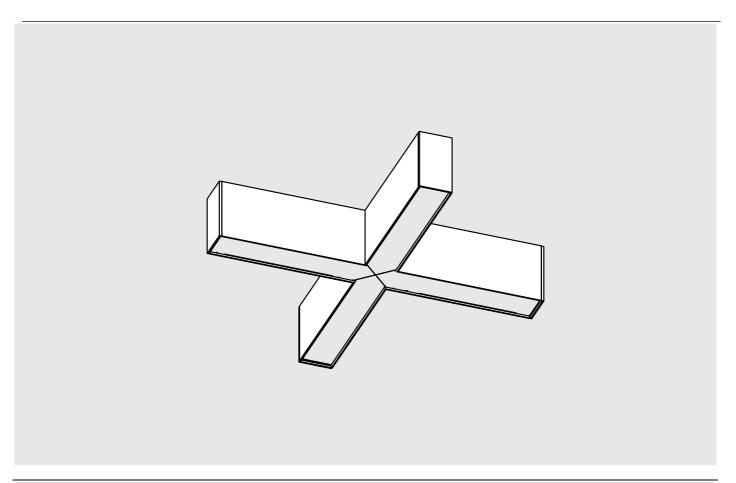

## **SERPENT Coupler**

- 1. Lighting fixture casing\*
- 2. End cap set SERPENT\*
- 3. LED mounting plate\*
- 4. Reflector REFLEX \*
- 5. Cover\*
- 6. Mechanical suspension set\*

**NOTE!** Screws and mounting dowels should be selected according to the type of surface. If the unevenness of the ceiling does not allow for precise adjustment of the fixture in order to avoid gaps, we recommend apply silicone the connections of the individual modules.