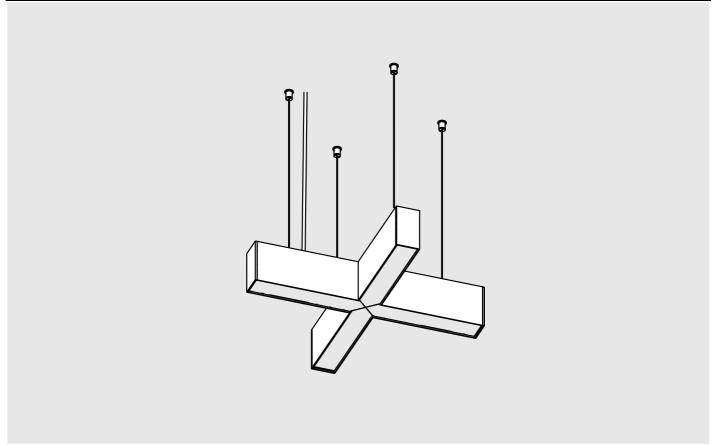

## **SERPENT Coupler**

- 1. Lighting fixture casing\*
- 2. End cap set SERPENT\*
- 3. LED mounting plate\*
- 4. Reflector REFLEX \*
- 5. Cover\*
- 6. Mechanical suspension set\*

**NOTE!** Screws and mounting dowels should be selected according to the type of surface. If the unevenness of the ceiling does not allow for precise adjustment of the fixture in order to avoid gaps, we recommend apply silicone the connections of the individual modules.