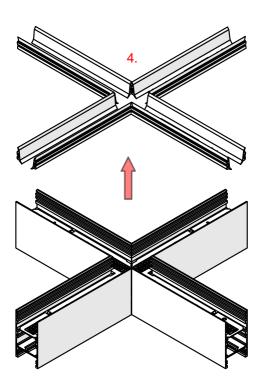

## **SERPENT Coupler**

- 1. Lighting fixture casing\*
- 2. End cap set SERPENT\*
- 3. LED mounting plate\*
- 4. Reflector REFLEX \*
- 5. Cover\*
- 6. Mechanical suspension set\*

**NOTE!** Screws and mounting dowels should be selected according to the type of surface. If the unevenness of the ceiling does not allow for precise adjustment of the fixture in order to avoid gaps, we recommend apply silicone the connections of the individual modules.