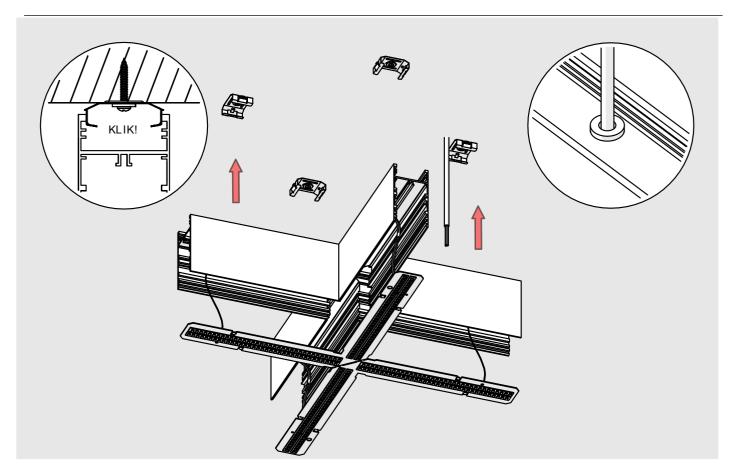

## **SERPENT Coupler**

- 1. Lighting fixture casing\*
- 2. End cap set SERPENT\*
- 3. LED mounting plate\*
- 4. Reflector REFLEX \*
- 5. Cover\*
- 6. Mechanical suspension set\*

**NOTE!** Screws and mounting dowels should be selected according to the type of surface. If the unevenness of the ceiling does not allow for precise adjustment of the fixture in order to avoid gaps, we recommend apply silicone the connections of the individual modules.