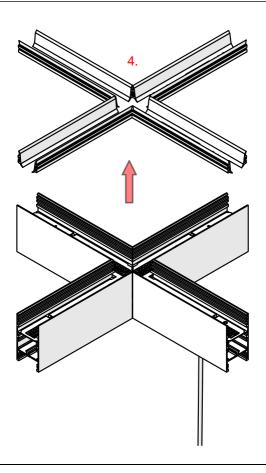

## **SERPENT Coupler**

- 1. Lighting fixture casing\*
- 2. End cap set SERPENT\*
- 3. LED mounting plate\*
- 4. Reflector REFLEX \*
- 5. Cover\*
- 6. Mechanical suspension set\*

**NOTE!** Screws and mounting dowels should be selected according to the type of surface. If the unevenness of the ceiling does not allow for precise adjustment of the fixture in order to avoid gaps, we recommend apply silicone the connections of the individual modules.