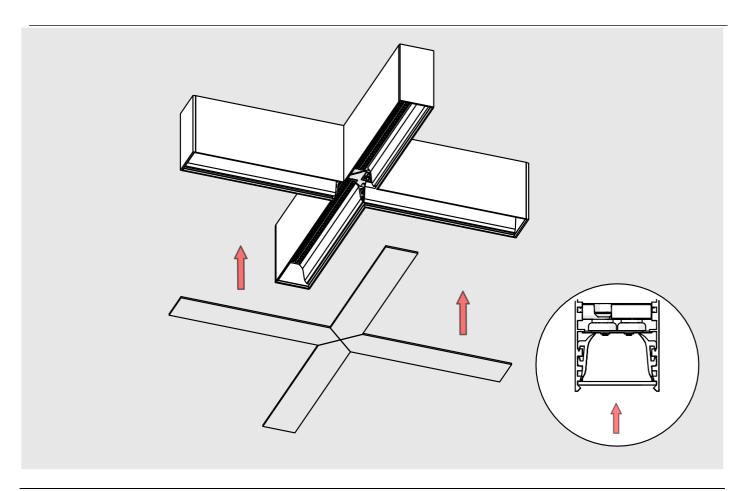

## **SERPENT Coupler**

- 1. Lighting fixture casing\*
- 2. End cap set SERPENT\*
- 3. LED mounting plate\*
- 4. Reflector REFLEX \*
- 5. Cover\*
- 6. Mechanical suspension set\*

**NOTE!** Screws and mounting dowels should be selected according to the type of surface. If the unevenness of the ceiling does not allow for precise adjustment of the fixture in order to avoid gaps, we recommend apply silicone the connections of the individual modules.