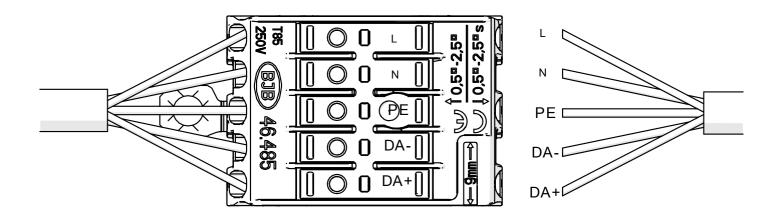

## **SERPENT Coupler**

- 1. Lighting fixture casing\*
- 2. End cap set SERPENT\*
- 3. LED mounting plate\*
- 4. Reflector REFLEX \*
- 5. Cover\*
- 6. Mechanical suspension set\*

**NOTE!** Screws and mounting dowels should be selected according to the type of surface. If the unevenness of the ceiling does not allow for precise adjustment of the fixture in order to avoid gaps, we recommend apply silicone the connections of the individual modules.