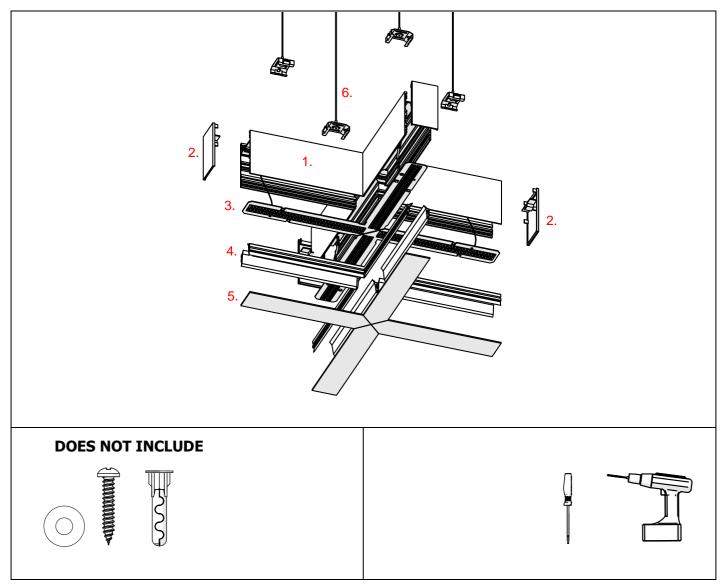

## **SERPENT Coupler**

- 1. Lighting fixture casing\*
- 2. End cap set SERPENT\*
- 3. LED mounting plate\*
- 4. Reflector REFLEX \*
- 5. Cover\*
- 6. Mechanical suspension set\*

**NOTE!** Screws and mounting dowels should be selected according to the type of surface. If the unevenness of the ceiling does not allow for precise adjustment of the fixture in order to avoid gaps, we recommend apply silicone the connections of the individual modules.

**IMPORTANT:** Not all possible mounting procedures are presented here. More mounting procedures and related accessories can be found at www.KlusDesign.eu. Drawings in these instructions are simplified and only approximate the actual shapes.

<sup>\*</sup> The full range of accessories and electronics is available at www.KlusDesign.eu