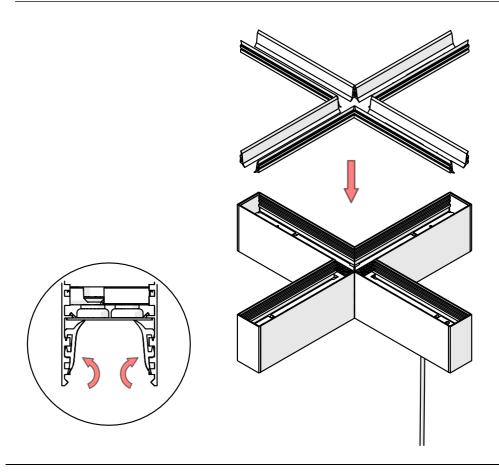

## **SERPENT Coupler**

- 1. Lighting fixture casing\*
- 2. End cap set SERPENT\*
- 3. LED mounting plate\*
- 4. Reflector REFLEX \*
- 5. Cover\*
- 6. Mechanical suspension set\*

**NOTE!** Screws and mounting dowels should be selected according to the type of surface. If the unevenness of the ceiling does not allow for precise adjustment of the fixture in order to avoid gaps, we recommend apply silicone the connections of the individual modules.