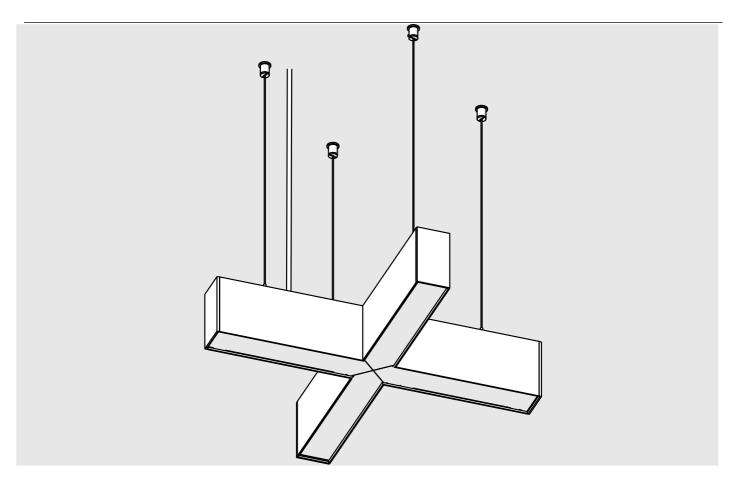

## **SERPENT Coupler**

- 1. Lighting fixture casing\*
- 2. End cap set SERPENT\*
- 3. LED mounting plate\*
- 4. Reflector REFLEX \*
- 5. Cover\*
- 6. Mechanical suspension set\*

**NOTE!** Screws and mounting dowels should be selected according to the type of surface. If the unevenness of the ceiling does not allow for precise adjustment of the fixture in order to avoid gaps, we recommend apply silicone the connections of the individual modules.