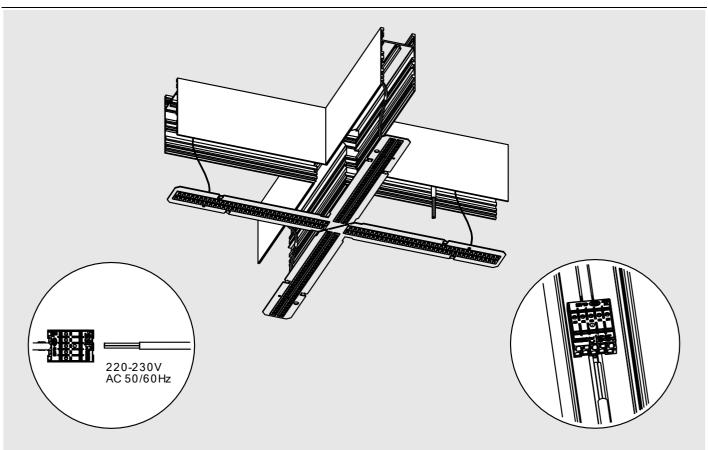

## **SERPENT Coupler**

- 1. Lighting fixture casing\*
- 2. End cap set SERPENT\*
- 3. LED mounting plate\*
- 4. Reflector REFLEX \*
- 5. Cover\*
- 6. Mechanical suspension set\*

**NOTE!** Screws and mounting dowels should be selected according to the type of surface. If the unevenness of the ceiling does not allow for precise adjustment of the fixture in order to avoid gaps, we recommend apply silicone the connections of the individual modules.