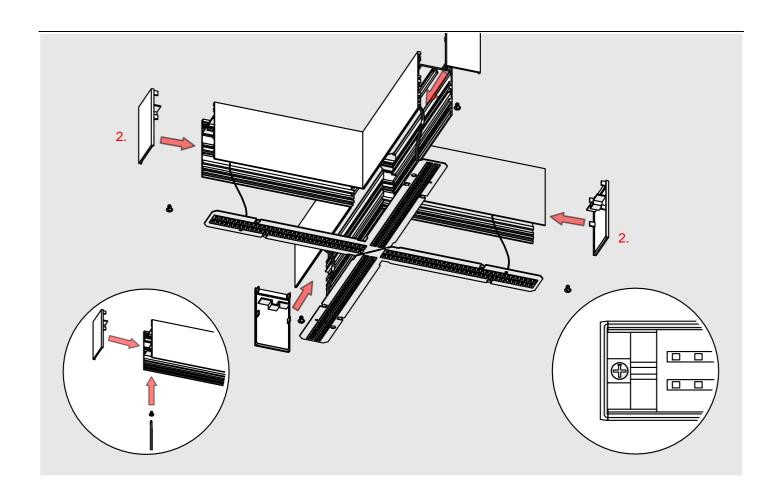

## **SERPENT Coupler**

- 1. Lighting fixture casing\*
- 2. End cap set SERPENT\*
- 3. LED mounting plate\*
- 4. Reflector REFLEX \*
- 5. Cover\*
- 6. Mechanical suspension set\*

**NOTE!** Screws and mounting dowels should be selected according to the type of surface. If the unevenness of the ceiling does not allow for precise adjustment of the fixture in order to avoid gaps, we recommend apply silicone the connections of the individual modules.