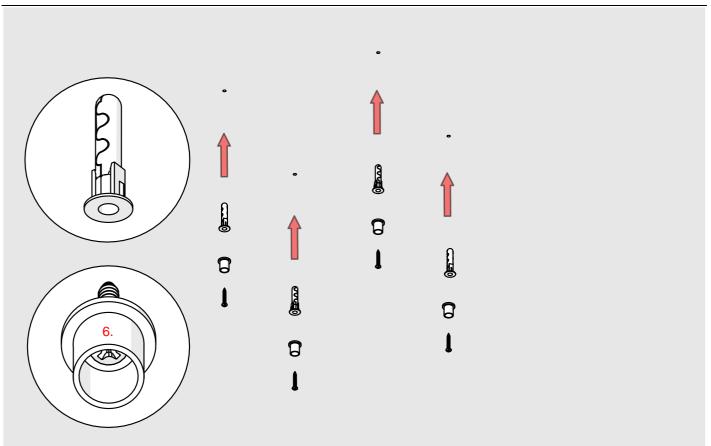

## **SERPENT Coupler**

- 1. Lighting fixture casing\*
- 2. End cap set SERPENT\*
- 3. LED mounting plate\*
- 4. Reflector REFLEX \*
- 5. Cover\*
- 6. Mechanical suspension set\*

**NOTE!** Screws and mounting dowels should be selected according to the type of surface. If the unevenness of the ceiling does not allow for precise adjustment of the fixture in order to avoid gaps, we recommend apply silicone the connections of the individual modules.