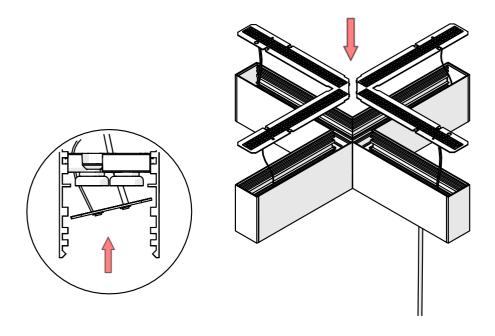

## **SERPENT Coupler**

- 1. Lighting fixture casing\*
- 2. End cap set SERPENT\*
- 3. LED mounting plate\*
- 4. Reflector REFLEX \*
- 5. Cover\*
- 6. Mechanical suspension set\*

**NOTE!** Screws and mounting dowels should be selected according to the type of surface. If the unevenness of the ceiling does not allow for precise adjustment of the fixture in order to avoid gaps, we recommend apply silicone the connections of the individual modules.