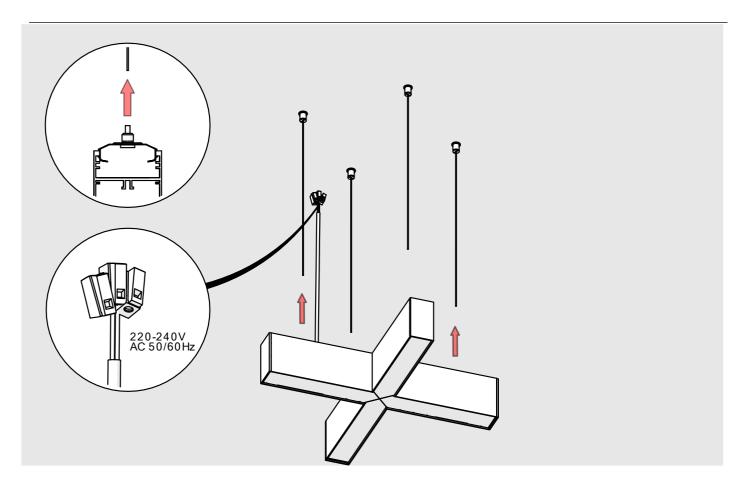

## **SERPENT Coupler**

- 1. Lighting fixture casing\*
- 2. End cap set SERPENT\*
- 3. LED mounting plate\*
- 4. Reflector REFLEX \*
- 5. Cover\*
- 6. Mechanical suspension set\*

**NOTE!** Screws and mounting dowels should be selected according to the type of surface. If the unevenness of the ceiling does not allow for precise adjustment of the fixture in order to avoid gaps, we recommend apply silicone the connections of the individual modules.