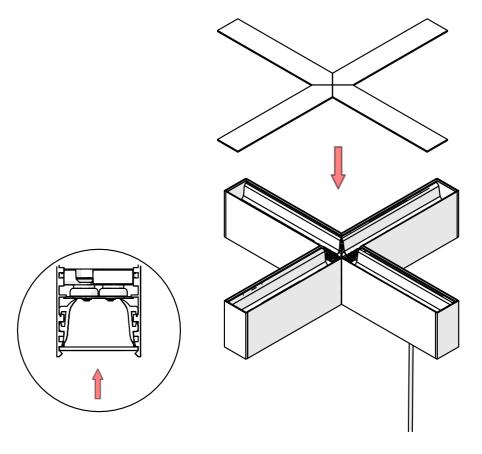

## **SERPENT Coupler**

- 1. Lighting fixture casing\*
- 2. End cap set SERPENT\*
- 3. LED mounting plate\*
- 4. Reflector REFLEX \*
- 5. Cover\*
- 6. Mechanical suspension set\*

**NOTE!** Screws and mounting dowels should be selected according to the type of surface. If the unevenness of the ceiling does not allow for precise adjustment of the fixture in order to avoid gaps, we recommend apply silicone the connections of the individual modules.