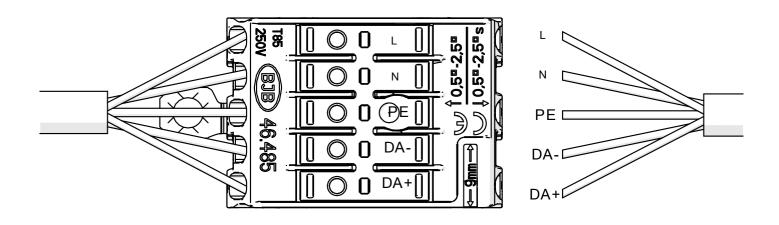

## **SERPENT-R**

- Lighting fixture casing\*
- 2. LED mounting plate\*
- 3. Cover\*
- 4. Mechanical suspension set\*
- 5. Reflector REFLEX\*

**NOTE!** Screws and mounting dowels should be selected according to the type of surface. If the unevenness of the ceiling does not allow for precise adjustment of the fixture in order to avoid gaps, we recommend apply silicone the connections of the individual modules.