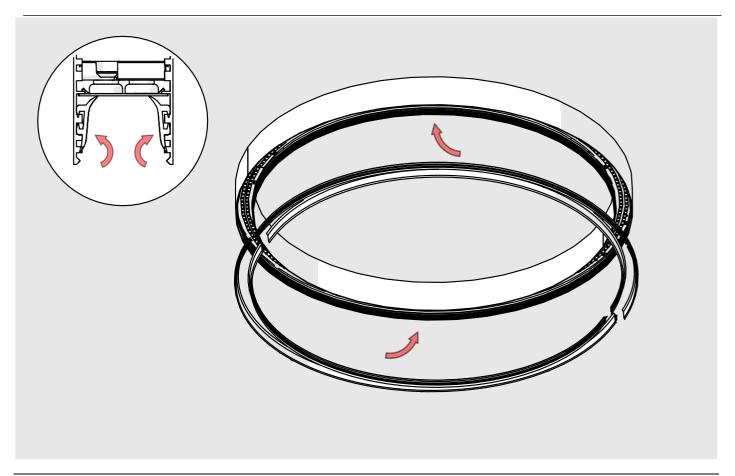

## **SERPENT-R**

- Lighting fixture casing\*
- 2. LED mounting plate\*
- 3. Cover\*
- 4. Mechanical suspension set\*
- 5. Reflector REFLEX\*

**NOTE!** Screws and mounting dowels should be selected according to the type of surface. If the unevenness of the ceiling does not allow for precise adjustment of the fixture in order to avoid gaps, we recommend apply silicone the connections of the individual modules.

**IMPORTANT:** Not all possible mounting procedures are presented here. More mounting procedures and related accessories can be found at www.KlusDesign.eu. Drawings in these instructions are simplified and only approximate the actual shapes.