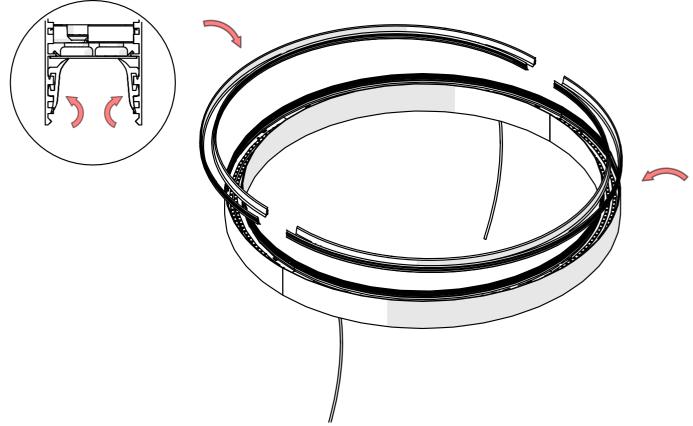

## **SERPENT-R**

- Lighting fixture casing\*
- 2. LED mounting plate\*
- 3. Cover\*
- 4. Mechanical suspension set\*
- 5. Reflector REFLEX\*

**NOTE!** Screws and mounting dowels should be selected according to the type of surface. If the unevenness of the ceiling does not allow for precise adjustment of the fixture in order to avoid gaps, we recommend apply silicone the connections of the individual modules.