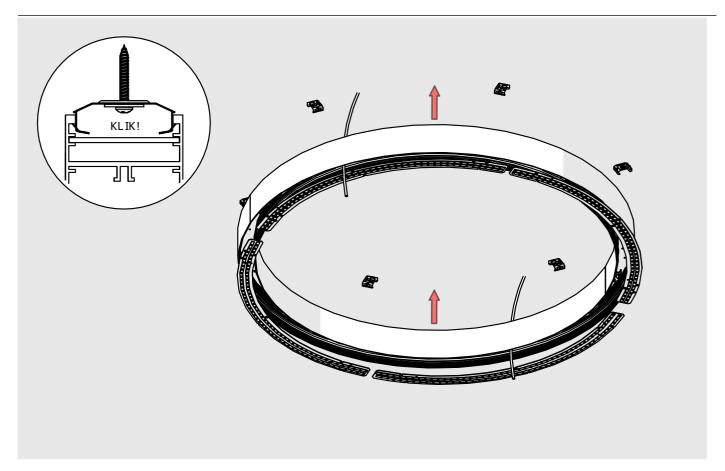

## **SERPENT-R**

- Lighting fixture casing\*
- 2. LED mounting plate\*
- 3. Cover\*
- 4. Mechanical suspension set\*
- 5. Reflector REFLEX\*

**NOTE!** Screws and mounting dowels should be selected according to the type of surface. If the unevenness of the ceiling does not allow for precise adjustment of the fixture in order to avoid gaps, we recommend apply silicone the connections of the individual modules.