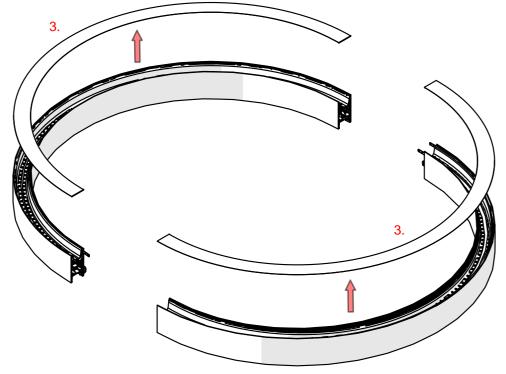

## **SERPENT-R**

- Lighting fixture casing\*
- 2. LED mounting plate\*
- 3. Cover\*
- 4. Mechanical suspension set\*
- 5. Reflector REFLEX\*

**NOTE!** Screws and mounting dowels should be selected according to the type of surface. If the unevenness of the ceiling does not allow for precise adjustment of the fixture in order to avoid gaps, we recommend apply silicone the connections of the individual modules.

**IMPORTANT:** Not all possible mounting procedures are presented here. More mounting procedures and related accessories can be found at www.KlusDesign.eu. Drawings in these instructions are simplified and only approximate the actual shapes.