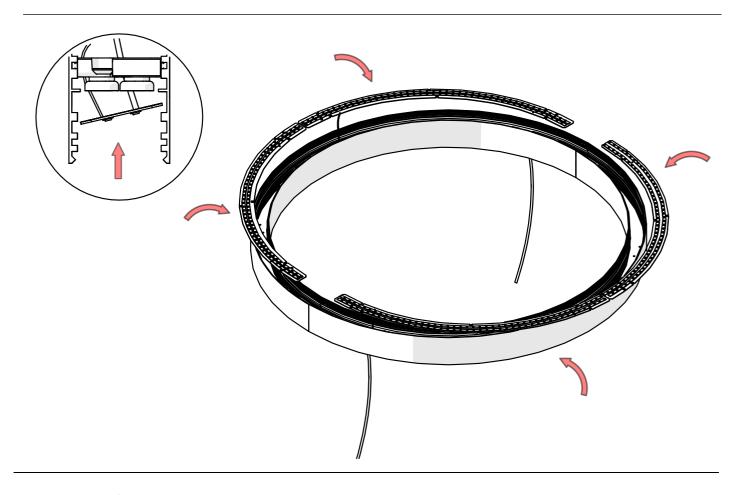

## **SERPENT-R**

- Lighting fixture casing\*
- 2. LED mounting plate\*
- 3. Cover\*
- 4. Mechanical suspension set\*
- 5. Reflector REFLEX\*

**NOTE!** Screws and mounting dowels should be selected according to the type of surface. If the unevenness of the ceiling does not allow for precise adjustment of the fixture in order to avoid gaps, we recommend apply silicone the connections of the individual modules.