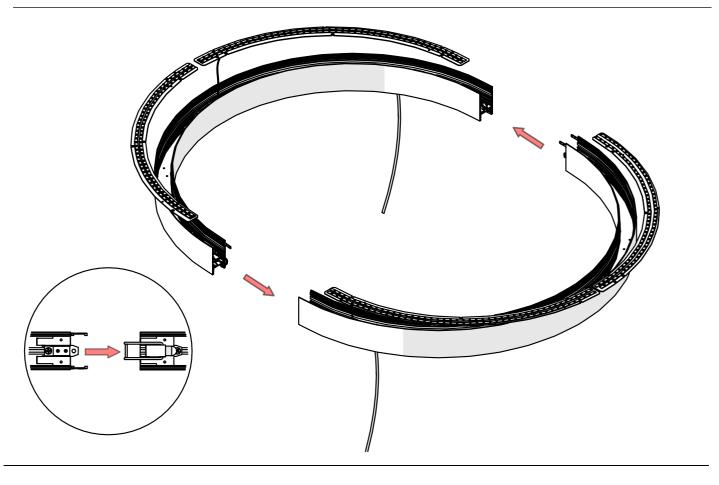

## **SERPENT-R**

- Lighting fixture casing\*
- 2. LED mounting plate\*
- 3. Cover\*
- 4. Mechanical suspension set\*
- 5. Reflector REFLEX\*

**NOTE!** Screws and mounting dowels should be selected according to the type of surface. If the unevenness of the ceiling does not allow for precise adjustment of the fixture in order to avoid gaps, we recommend apply silicone the connections of the individual modules.