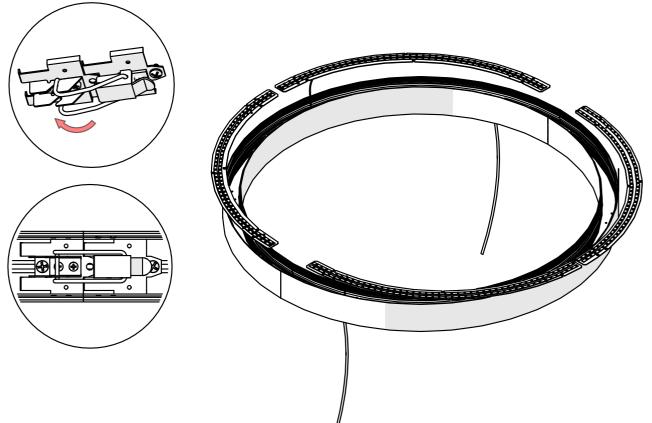

## **SERPENT-R**

- Lighting fixture casing\*
- 2. LED mounting plate\*
- 3. Cover\*
- 4. Mechanical suspension set\*
- 5. Reflector REFLEX\*

**NOTE!** Screws and mounting dowels should be selected according to the type of surface. If the unevenness of the ceiling does not allow for precise adjustment of the fixture in order to avoid gaps, we recommend apply silicone the connections of the individual modules.