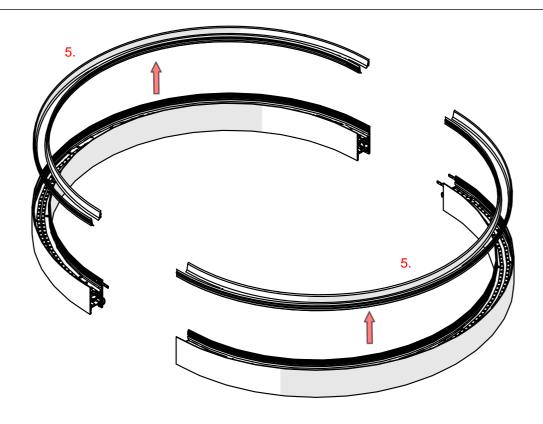

## **SERPENT-R**

- Lighting fixture casing\*
- 2. LED mounting plate\*
- 3. Cover\*
- 4. Mechanical suspension set\*
- 5. Reflector REFLEX\*

**NOTE!** Screws and mounting dowels should be selected according to the type of surface. If the unevenness of the ceiling does not allow for precise adjustment of the fixture in order to avoid gaps, we recommend apply silicone the connections of the individual modules.

**IMPORTANT:** Not all possible mounting procedures are presented here. More mounting procedures and related accessories can be found at www.KlusDesign.eu. Drawings in these instructions are simplified and only approximate the actual shapes.