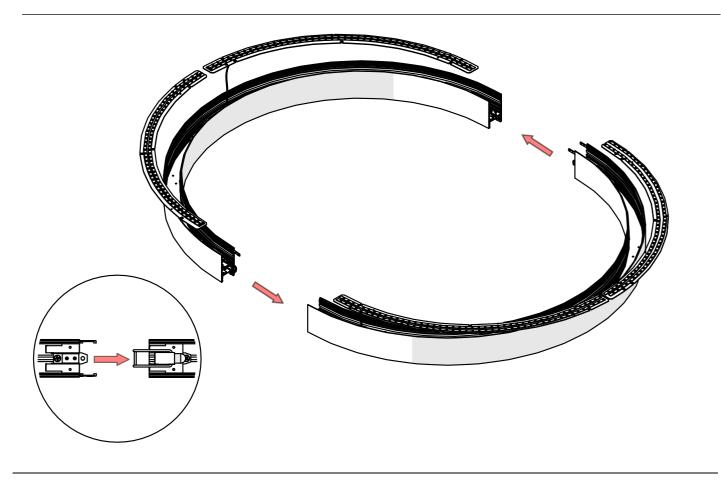

## **SERPENT-R**

- Lighting fixture casing\*
- 2. LED mounting plate\*
- 3. Cover\*
- 4. Mechanical suspension set\*
- 5. Reflector REFLEX\*

**NOTE!** Screws and mounting dowels should be selected according to the type of surface. If the unevenness of the ceiling does not allow for precise adjustment of the fixture in order to avoid gaps, we recommend apply silicone the connections of the individual modules.