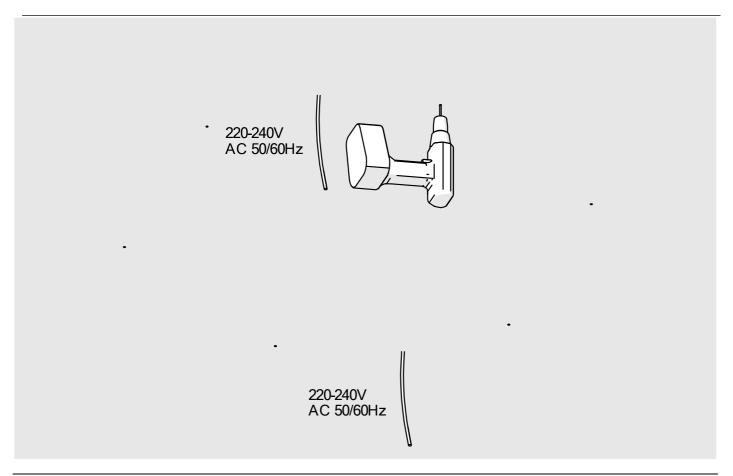

## **SERPENT-R**

- Lighting fixture casing\*
- 2. LED mounting plate\*
- 3. Cover\*
- 4. Mechanical suspension set\*
- 5. Reflector REFLEX\*

**NOTE!** Screws and mounting dowels should be selected according to the type of surface. If the unevenness of the ceiling does not allow for precise adjustment of the fixture in order to avoid gaps, we recommend apply silicone the connections of the individual modules.