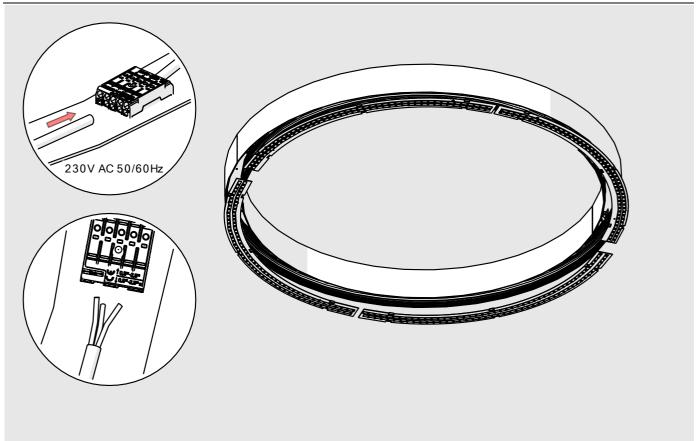

## **SERPENT-R**

- Lighting fixture casing\*
- 2. LED mounting plate\*
- 3. Cover\*
- 4. Mechanical suspension set\*
- 5. Reflector REFLEX\*

**NOTE!** Screws and mounting dowels should be selected according to the type of surface. If the unevenness of the ceiling does not allow for precise adjustment of the fixture in order to avoid gaps, we recommend apply silicone the connections of the individual modules.