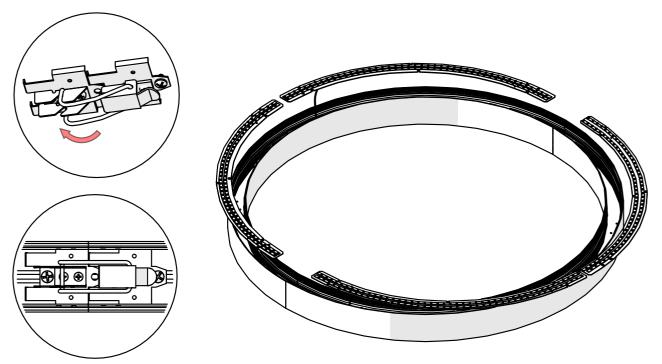

## **SERPENT-R**

- Lighting fixture casing\*
- 2. LED mounting plate\*
- 3. Cover\*
- 4. Mechanical suspension set\*
- 5. Reflector REFLEX\*

**NOTE!** Screws and mounting dowels should be selected according to the type of surface. If the unevenness of the ceiling does not allow for precise adjustment of the fixture in order to avoid gaps, we recommend apply silicone the connections of the individual modules.