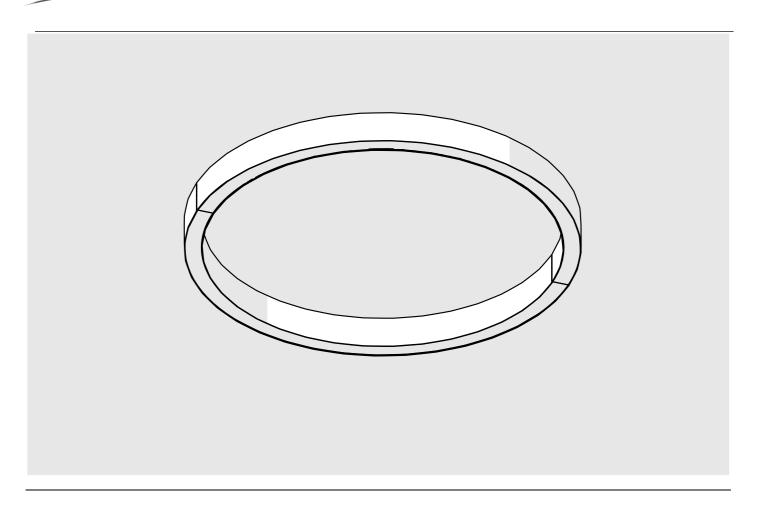

## **SERPENT-R**

- Lighting fixture casing\*
- 2. LED mounting plate\*
- 3. Cover\*
- 4. Mechanical suspension set\*
- 5. Reflector REFLEX\*

**NOTE!** Screws and mounting dowels should be selected according to the type of surface. If the unevenness of the ceiling does not allow for precise adjustment of the fixture in order to avoid gaps, we recommend apply silicone the connections of the individual modules.