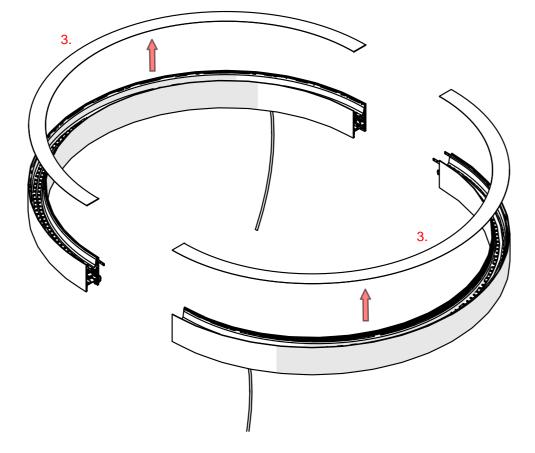

## **SERPENT-R**

- Lighting fixture casing\*
- 2. LED mounting plate\*
- 3. Cover\*
- 4. Mechanical suspension set\*
- 5. Reflector REFLEX\*

**NOTE!** Screws and mounting dowels should be selected according to the type of surface. If the unevenness of the ceiling does not allow for precise adjustment of the fixture in order to avoid gaps, we recommend apply silicone the connections of the individual modules.