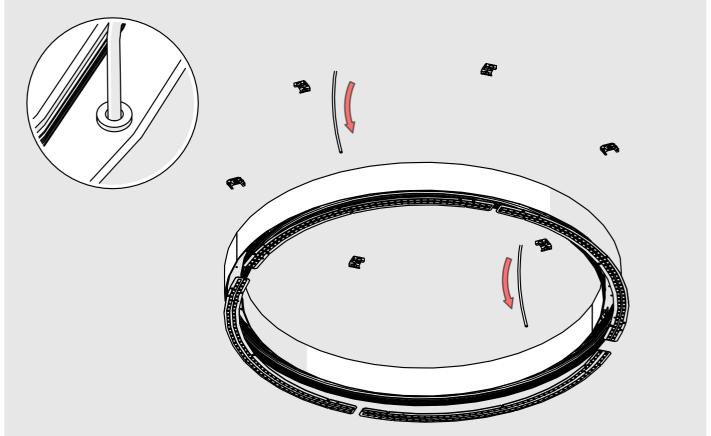

## **SERPENT-R**

- Lighting fixture casing\*
- 2. LED mounting plate\*
- 3. Cover\*
- 4. Mechanical suspension set\*
- 5. Reflector REFLEX\*

**NOTE!** Screws and mounting dowels should be selected according to the type of surface. If the unevenness of the ceiling does not allow for precise adjustment of the fixture in order to avoid gaps, we recommend apply silicone the connections of the individual modules.