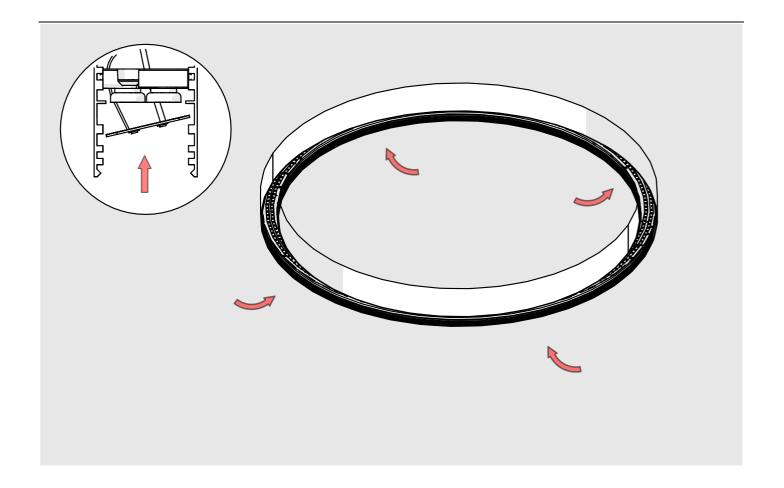

## **SERPENT-R**

- Lighting fixture casing\*
- 2. LED mounting plate\*
- 3. Cover\*
- 4. Mechanical suspension set\*
- 5. Reflector REFLEX\*

**NOTE!** Screws and mounting dowels should be selected according to the type of surface. If the unevenness of the ceiling does not allow for precise adjustment of the fixture in order to avoid gaps, we recommend apply silicone the connections of the individual modules.

**IMPORTANT:** Not all possible mounting procedures are presented here. More mounting procedures and related accessories can be found at www.KlusDesign.eu. Drawings in these instructions are simplified and only approximate the actual shapes.