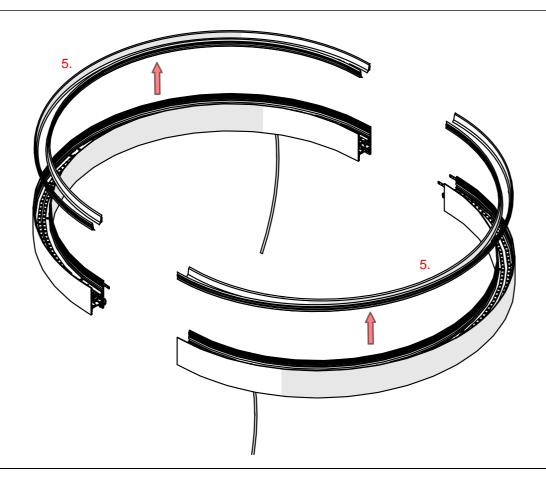

## **SERPENT-R**

- Lighting fixture casing\*
- 2. LED mounting plate\*
- 3. Cover\*
- 4. Mechanical suspension set\*
- 5. Reflector REFLEX\*

**NOTE!** Screws and mounting dowels should be selected according to the type of surface. If the unevenness of the ceiling does not allow for precise adjustment of the fixture in order to avoid gaps, we recommend apply silicone the connections of the individual modules.