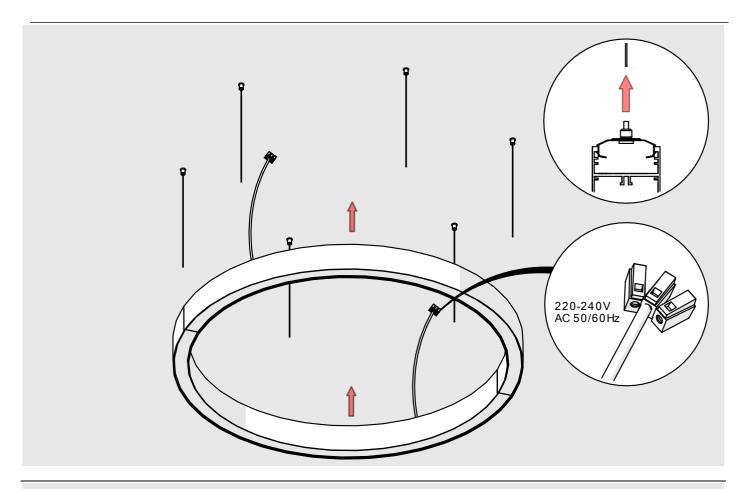

## **SERPENT-R**

- Lighting fixture casing\*
- 2. LED mounting plate\*
- 3. Cover\*
- 4. Mechanical suspension set\*
- 5. Reflector REFLEX\*

**NOTE!** Screws and mounting dowels should be selected according to the type of surface. If the unevenness of the ceiling does not allow for precise adjustment of the fixture in order to avoid gaps, we recommend apply silicone the connections of the individual modules.

**IMPORTANT:** Not all possible mounting procedures are presented here. More mounting procedures and related accessories can be found at www.KlusDesign.eu. Drawings in these instructions are simplified and only approximate the actual shapes.