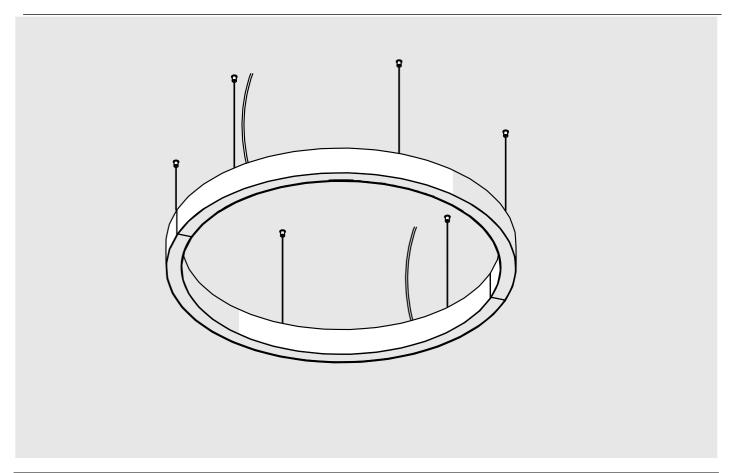

## **SERPENT-R**

- Lighting fixture casing\*
- 2. LED mounting plate\*
- 3. Cover\*
- 4. Mechanical suspension set\*
- 5. Reflector REFLEX\*

**NOTE!** Screws and mounting dowels should be selected according to the type of surface. If the unevenness of the ceiling does not allow for precise adjustment of the fixture in order to avoid gaps, we recommend apply silicone the connections of the individual modules.

**IMPORTANT:** Not all possible mounting procedures are presented here. More mounting procedures and related accessories can be found at www.KlusDesign.eu. Drawings in these instructions are simplified and only approximate the actual shapes.