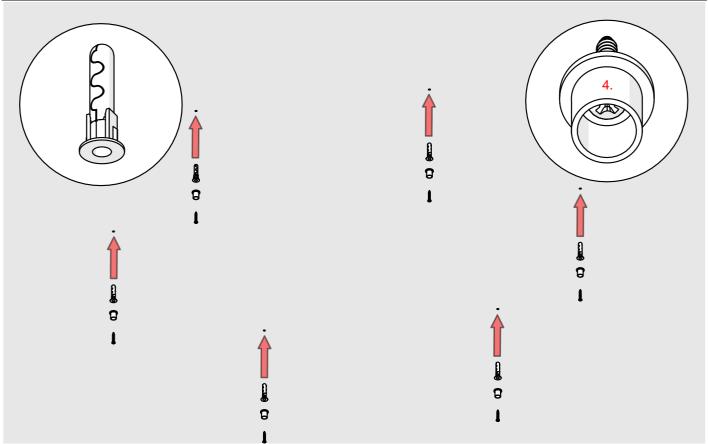

## **SERPENT-R**

- Lighting fixture casing\*
- 2. LED mounting plate\*
- 3. Cover\*
- 4. Mechanical suspension set\*
- 5. Reflector REFLEX\*

**NOTE!** Screws and mounting dowels should be selected according to the type of surface. If the unevenness of the ceiling does not allow for precise adjustment of the fixture in order to avoid gaps, we recommend apply silicone the connections of the individual modules.

**IMPORTANT:** Not all possible mounting procedures are presented here. More mounting procedures and related accessories can be found at www.KlusDesign.eu. Drawings in these instructions are simplified and only approximate the actual shapes.