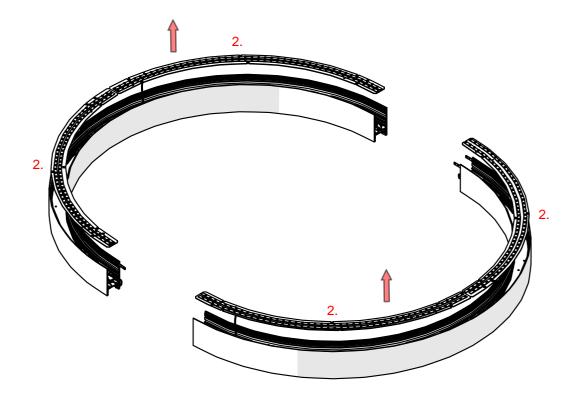

## **SERPENT-R**

- Lighting fixture casing\*
- 2. LED mounting plate\*
- 3. Cover\*
- 4. Mechanical suspension set\*
- 5. Reflector REFLEX\*

**NOTE!** Screws and mounting dowels should be selected according to the type of surface. If the unevenness of the ceiling does not allow for precise adjustment of the fixture in order to avoid gaps, we recommend apply silicone the connections of the individual modules.

**IMPORTANT:** Not all possible mounting procedures are presented here. More mounting procedures and related accessories can be found at www.KlusDesign.eu. Drawings in these instructions are simplified and only approximate the actual shapes.