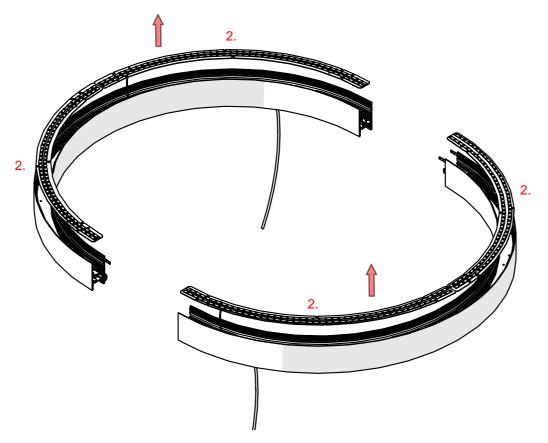

## **SERPENT-R**

- Lighting fixture casing\*
- 2. LED mounting plate\*
- 3. Cover\*
- 4. Mechanical suspension set\*
- 5. Reflector REFLEX\*

**NOTE!** Screws and mounting dowels should be selected according to the type of surface. If the unevenness of the ceiling does not allow for precise adjustment of the fixture in order to avoid gaps, we recommend apply silicone the connections of the individual modules.