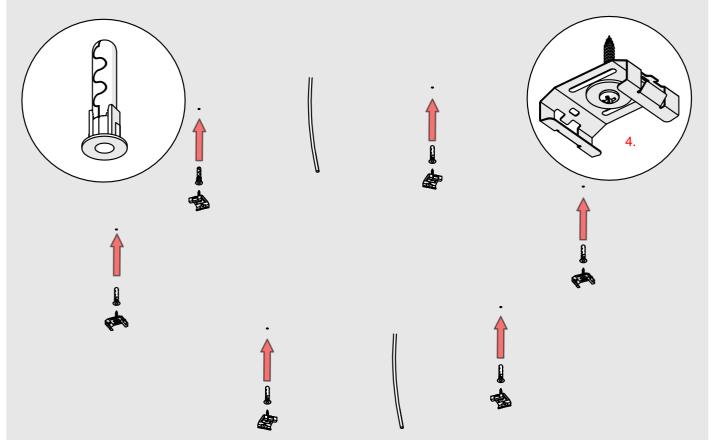

## **SERPENT-R**

- Lighting fixture casing\*
- 2. LED mounting plate\*
- 3. Cover\*
- 4. Mechanical suspension set\*
- 5. Reflector REFLEX\*

**NOTE!** Screws and mounting dowels should be selected according to the type of surface. If the unevenness of the ceiling does not allow for precise adjustment of the fixture in order to avoid gaps, we recommend apply silicone the connections of the individual modules.