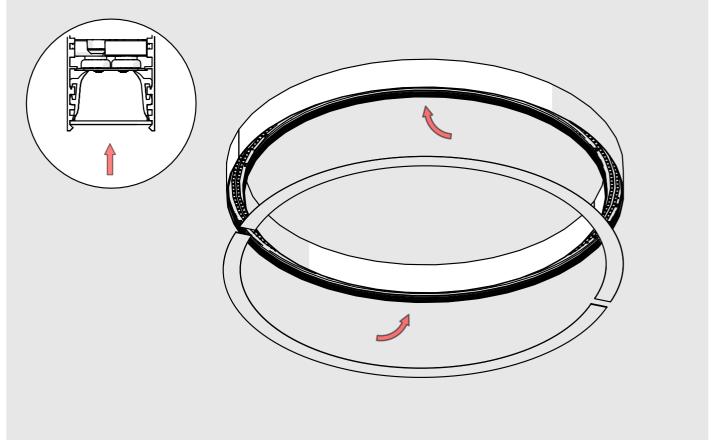

## **SERPENT-R**

- Lighting fixture casing\*
- 2. LED mounting plate\*
- 3. Cover\*
- 4. Mechanical suspension set\*
- 5. Reflector REFLEX\*

**NOTE!** Screws and mounting dowels should be selected according to the type of surface. If the unevenness of the ceiling does not allow for precise adjustment of the fixture in order to avoid gaps, we recommend apply silicone the connections of the individual modules.

**IMPORTANT:** Not all possible mounting procedures are presented here. More mounting procedures and related accessories can be found at www.KlusDesign.eu. Drawings in these instructions are simplified and only approximate the actual shapes.