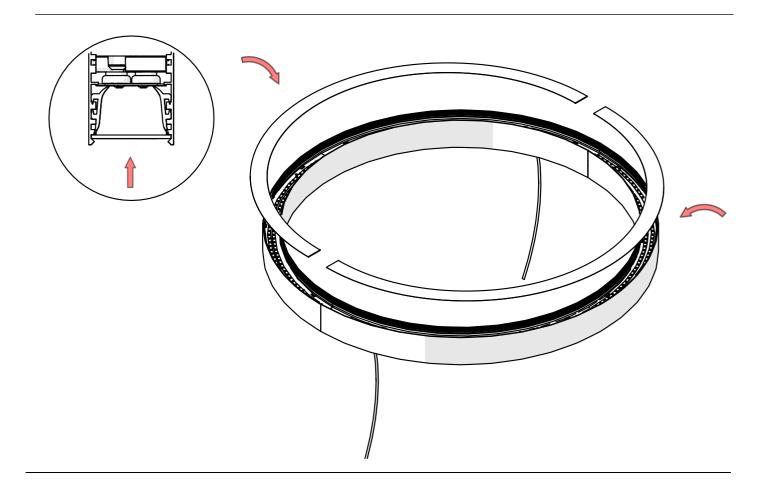

## **SERPENT-R**

- Lighting fixture casing\*
- 2. LED mounting plate\*
- 3. Cover\*
- 4. Mechanical suspension set\*
- 5. Reflector REFLEX\*

**NOTE!** Screws and mounting dowels should be selected according to the type of surface. If the unevenness of the ceiling does not allow for precise adjustment of the fixture in order to avoid gaps, we recommend apply silicone the connections of the individual modules.