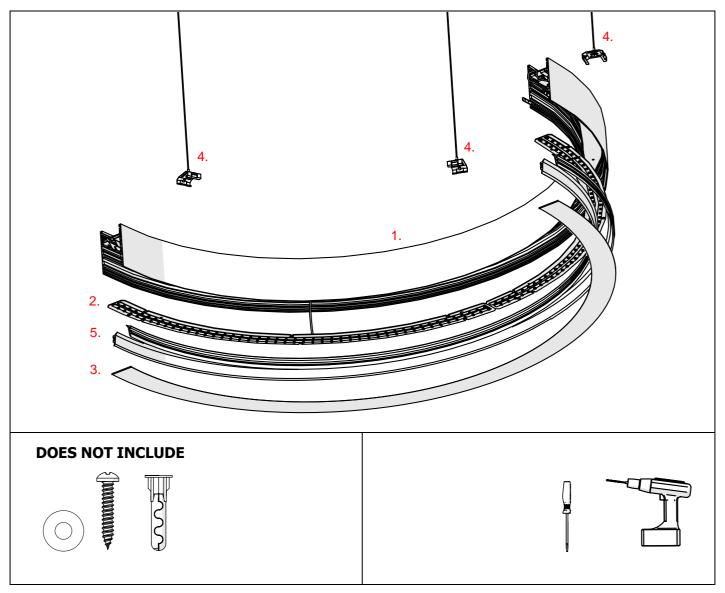

## **SERPENT-R**

- Lighting fixture casing\*
- 2. LED mounting plate\*
- 3. Cover\*
- 4. Mechanical suspension set\*
- 5. Reflector REFLEX\*

**NOTE!** Screws and mounting dowels should be selected according to the type of surface. If the unevenness of the ceiling does not allow for precise adjustment of the fixture in order to avoid gaps, we recommend apply silicone the connections of the individual modules.