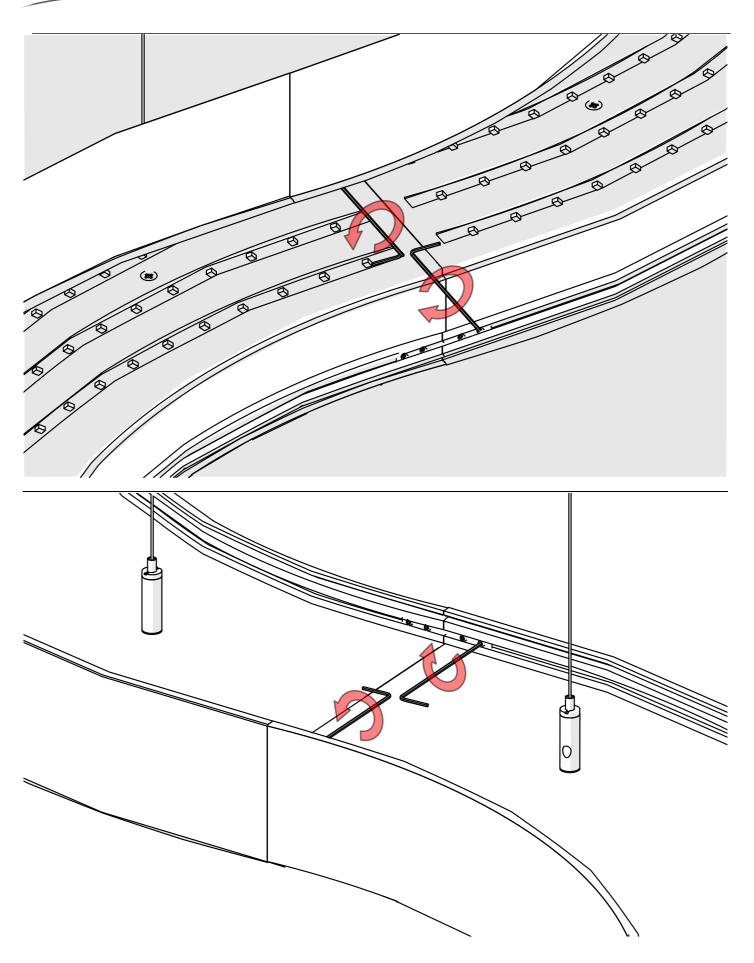

## MIFOR-70

- 1. Shape module in the MIFOR-70 system
- 2. Blanking wall
- 3. Connector ZM
- 4. Diffuser connector
- 5. Diffuser
- 6. Fastener MF
- 7. Wire with clip
- 8. Nut
- 9. Ceiling bracket

**NOTE!** Screws and mounting dowels should be selected according to the type of surface. If the unevenness of the ceiling does not allow for precise adjustment of the fixture in order to avoid gaps, we recommend apply silicone the connections of the individual modules.