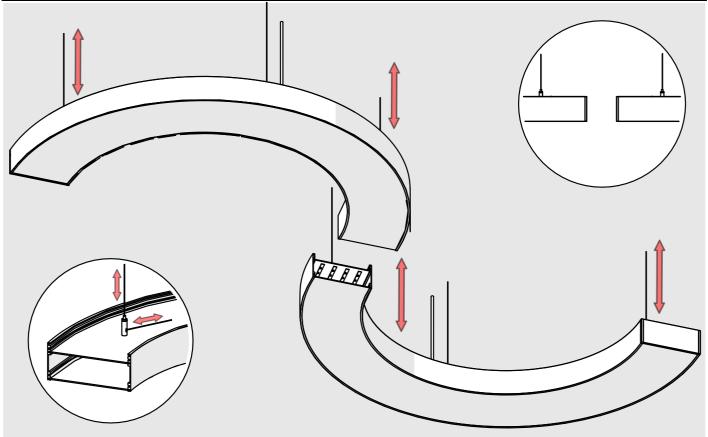

## MIFOR-70

- 1. Shape module in the MIFOR-70 system
- 2. Blanking wall
- 3. Connector ZM
- 4. Diffuser connector
- 5. Diffuser
- 6. Fastener MF
- 7. Wire with clip
- 8. Nut
- 9. Ceiling bracket

**NOTE!** Screws and mounting dowels should be selected according to the type of surface. If the unevenness of the ceiling does not allow for precise adjustment of the fixture in order to avoid gaps, we recommend apply silicone the connections of the individual modules.