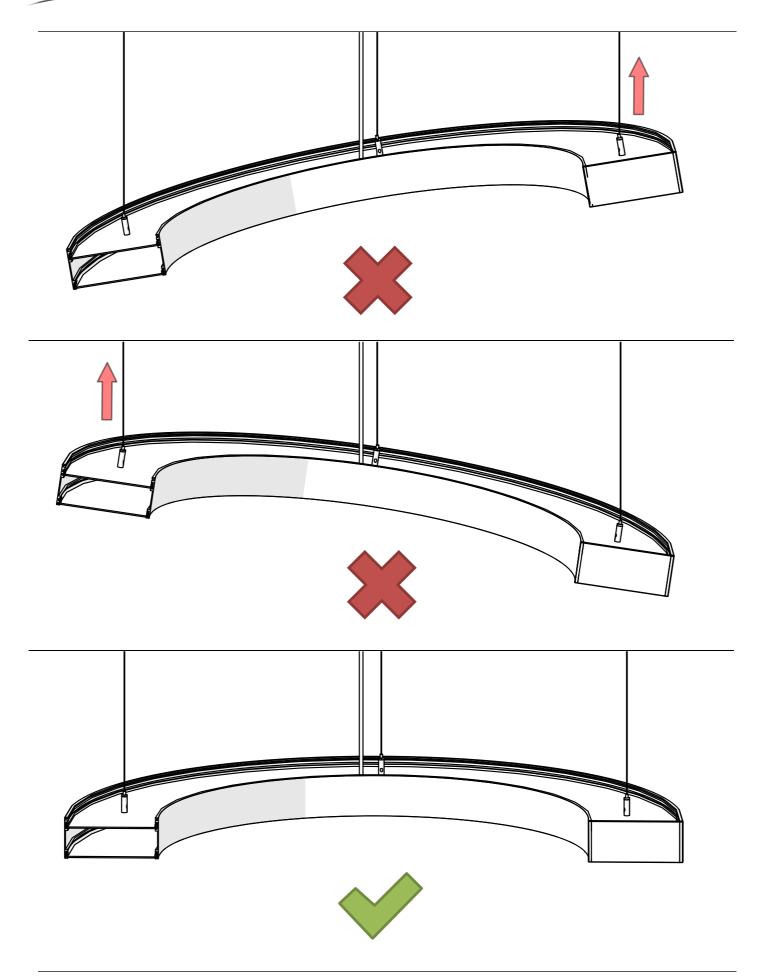

## MIFOR-70

- 1. Shape module in the MIFOR-70 system
- 2. Blanking wall
- 3. Connector ZM
- 4. Diffuser connector
- 5. Diffuser
- 6. Fastener MF
- 7. Wire with clip
- 8. Nut
- 9. Ceiling bracket

**NOTE!** Screws and mounting dowels should be selected according to the type of surface. If the unevenness of the ceiling does not allow for precise adjustment of the fixture in order to avoid gaps, we recommend apply silicone the connections of the individual modules.