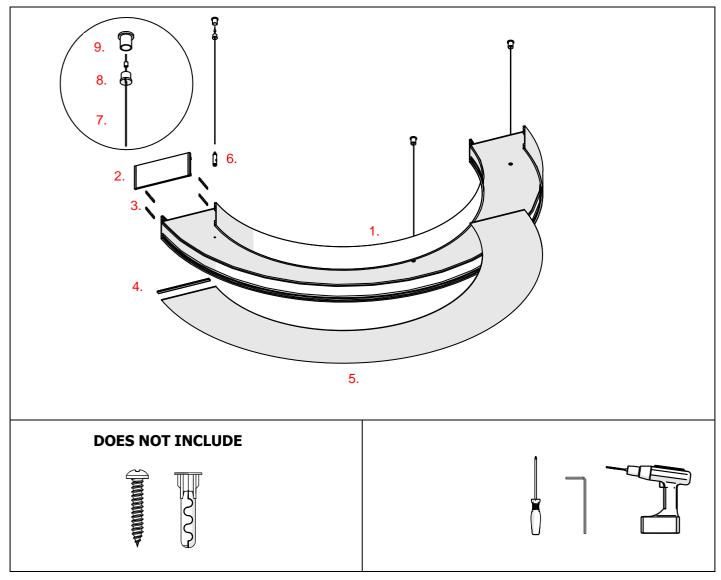

## MIFOR-70

- 1. Shape module in the MIFOR-70 system
- 2. Blanking wall
- 3. Connector ZM
- 4. Diffuser connector
- 5. Diffuser
- 6. Fastener MF
- 7. Wire with clip
- 8. Nut
- 9. Ceiling bracket

**NOTE!** Screws and mounting dowels should be selected according to the type of surface. If the unevenness of the ceiling does not allow for precise adjustment of the fixture in order to avoid gaps, we recommend apply silicone the connections of the individual modules.