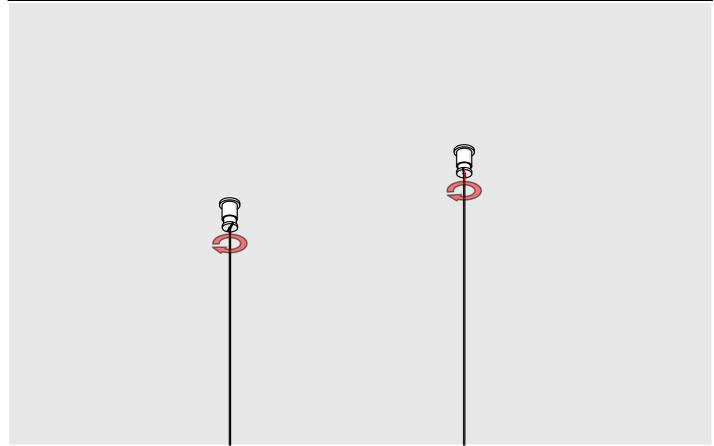

## MIFOR-70

- 1. Shape module in the MIFOR-70 system
- 2. Blanking wall
- 3. Connector ZM
- 4. Diffuser connector
- 5. Diffuser
- 6. Fastener MF
- 7. Wire with clip
- 8. Nut
- 9. Ceiling bracket

**NOTE!** Screws and mounting dowels should be selected according to the type of surface. If the unevenness of the ceiling does not allow for precise adjustment of the fixture in order to avoid gaps, we recommend apply silicone the connections of the individual modules.