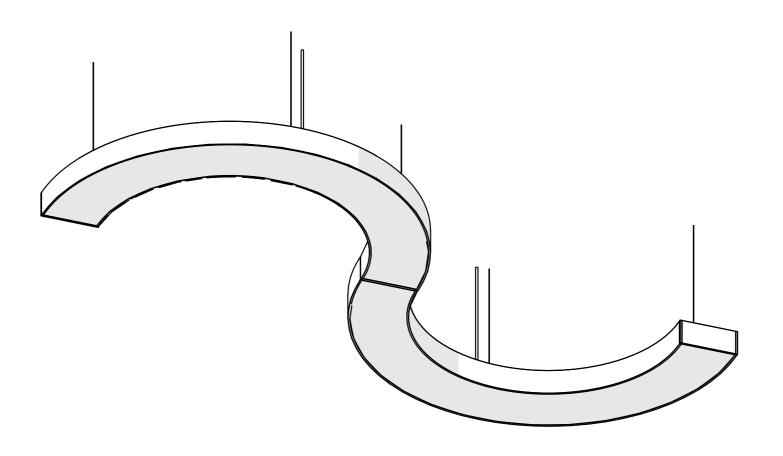

## MIFOR-70

- 1. Shape module in the MIFOR-70 system
- 2. Blanking wall
- 3. Connector ZM
- 4. Diffuser connector
- 5. Diffuser
- 6. Fastener MF
- 7. Wire with clip
- 8. Nut
- 9. Ceiling bracket

**NOTE!** Screws and mounting dowels should be selected according to the type of surface. If the unevenness of the ceiling does not allow for precise adjustment of the fixture in order to avoid gaps, we recommend apply silicone the connections of the individual modules.