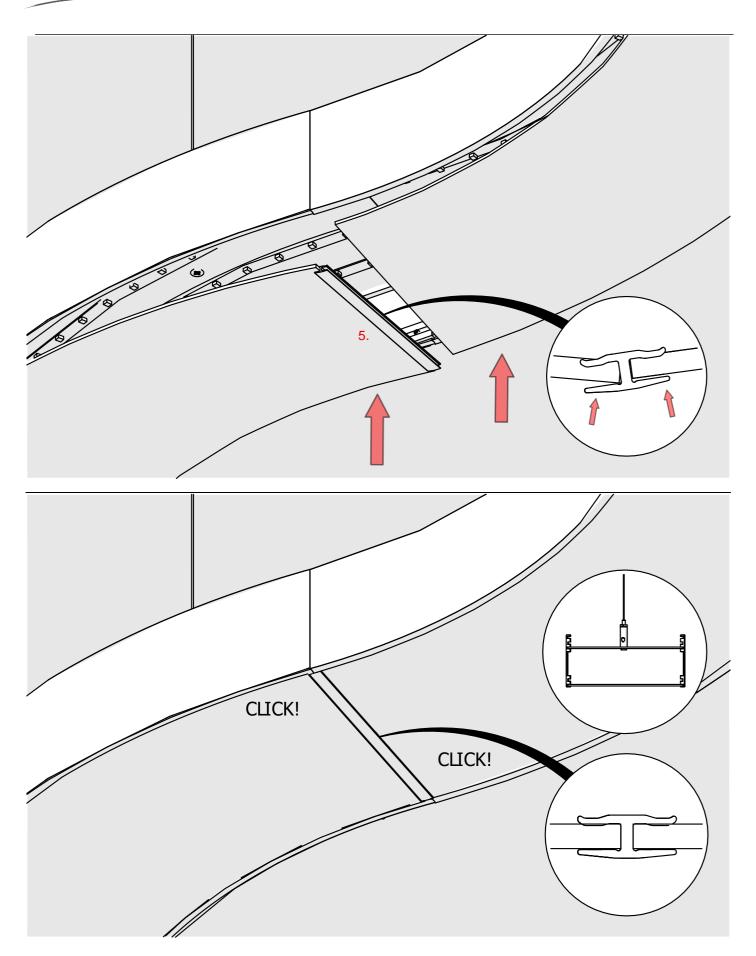

## MIFOR-70

- 1. Shape module in the MIFOR-70 system
- 2. Blanking wall
- 3. Connector ZM
- 4. Diffuser connector
- 5. Diffuser
- 6. Fastener MF
- 7. Wire with clip
- 8. Nut
- 9. Ceiling bracket

**NOTE!** Screws and mounting dowels should be selected according to the type of surface. If the unevenness of the ceiling does not allow for precise adjustment of the fixture in order to avoid gaps, we recommend apply silicone the connections of the individual modules.