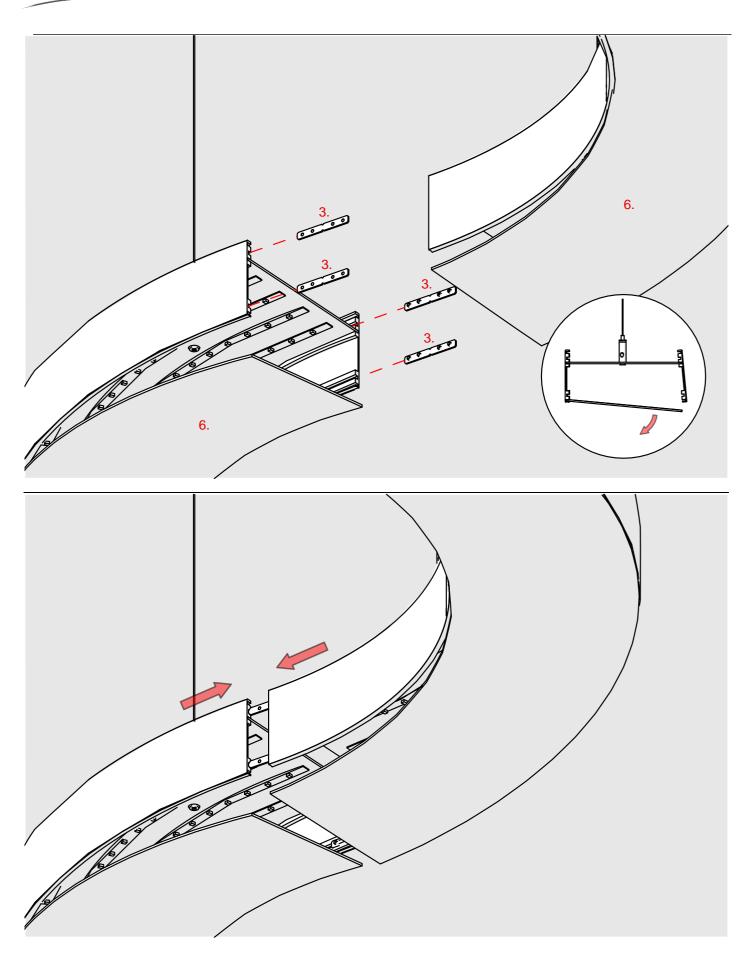

## MIFOR-70

- 1. Shape module in the MIFOR-70 system
- 2. Blanking wall
- 3. Connector ZM
- 4. Diffuser connector
- 5. Diffuser
- 6. Fastener MF
- 7. Wire with clip
- 8. Nut
- 9. Ceiling bracket

**NOTE!** Screws and mounting dowels should be selected according to the type of surface. If the unevenness of the ceiling does not allow for precise adjustment of the fixture in order to avoid gaps, we recommend apply silicone the connections of the individual modules.