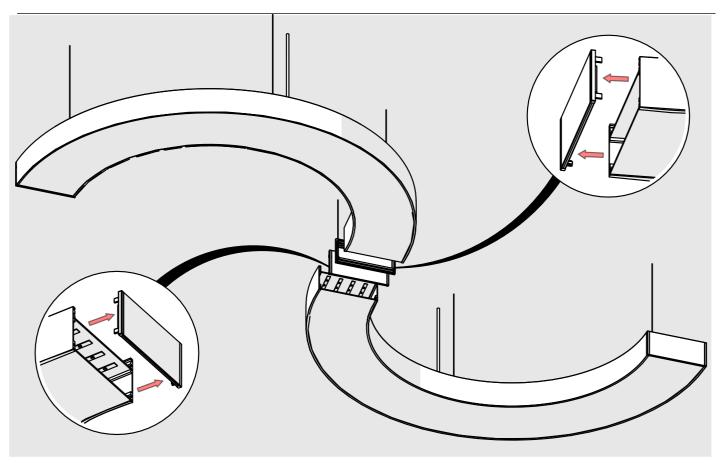

## MIFOR-70

- 1. Shape module in the MIFOR-70 system
- 2. Blanking wall
- 3. Connector ZM
- 4. Diffuser connector
- 5. Diffuser
- 6. Fastener MF
- 7. Wire with clip
- 8. Nut
- 9. Ceiling bracket

**NOTE!** Screws and mounting dowels should be selected according to the type of surface. If the unevenness of the ceiling does not allow for precise adjustment of the fixture in order to avoid gaps, we recommend apply silicone the connections of the individual modules.