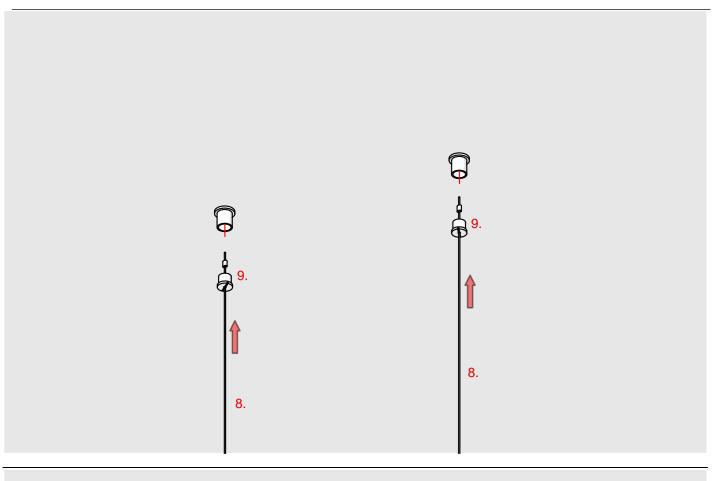

## MIFOR-70

- 1. Shape module in the MIFOR-70 system
- 2. Blanking wall
- 3. Connector ZM
- 4. Diffuser connector
- 5. Diffuser
- 6. Fastener MF
- 7. Wire with clip
- 8. Nut
- 9. Ceiling bracket

**NOTE!** Screws and mounting dowels should be selected according to the type of surface. If the unevenness of the ceiling does not allow for precise adjustment of the fixture in order to avoid gaps, we recommend apply silicone the connections of the individual modules.